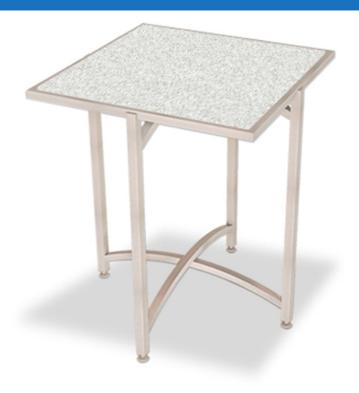

## **ECOFLEX ELITE LINENLESS TABLE -** 7027T

**SKU:** 7027T

30" x 30" durable steel framed tabletop finished in your choice of beautiful Terrazzo material with a folding stainless steel side-mount frame available in five different heights.

Our EcoFlex Terrazzo series is the premiere linenless table on the market, with a wide selection of Terrazzo material colors available to fit any decor. Save time and money with this linenless table solution. Durable and elegant, EcoFlex tables set up and break down in seconds with no tools required and are perfect for any event.

## ADDITIONAL INFORMATION

**Dimensions** Length: 30", Width: 30", Height: 24"

Terrazzo <u>Black Crystal</u>, <u>Dove Tail</u>, <u>Perla Blanca</u>, <u>White Crystal</u>

EcoFlex Elite Linenless Table - 7027T https://www.forbesindustries.com/products/meetings-and-eve nts/nesting-and-catering-tables/ecoflex-linenless-catering-tables/ecoflex-terrazzo-series/ecoflex-elite-linenless-table-7027t/