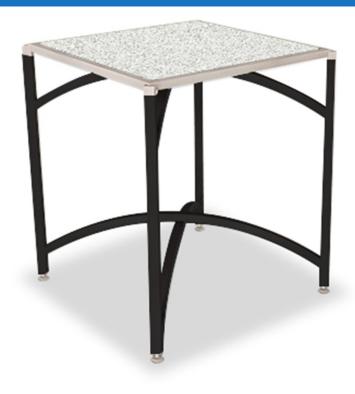

## **ECOFLEX ELITE LINENLESS TABLE -** 7032T

**SKU:** 7032T

30" x 30" durable steel framed tabletop finished in your choice of beautiful Terrazzo material with a folding textured black powder coated steel corner-mount frame available in five different heights.

Our EcoFlex Terrazzo series is the premiere linenless table on the market, with a wide selection of Terrazzo material colors available to fit any decor. Save time and money with this linenless table solution. Durable and elegant, EcoFlex tables set up and break down in seconds with no tools required and are perfect for any event.

## ADDITIONAL INFORMATION

**Dimensions** Length: 30", Width: 30", Height: 24"

Terrazzo <u>Black Crystal</u>, <u>Dove Tail</u>, <u>Perla Blanca</u>, <u>White Crystal</u>

EcoFlex Elite Linenless Table - 7032T https://www.forbesindustries.com/products/meetings-and-eve nts/nesting-and-catering-tables/ecoflex-linenless-catering-tables/ecoflex-terrazzo-series/ecoflex-elite-linenless-table-7032t/