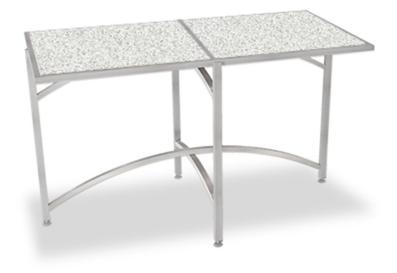

## **ECOFLEX ELITE LINENLESS TABLE -** 7039T

**SKU:** 7039T

30" x 60" durable steel framed tabletop finished in your choice of beautiful Terrazzo material with a folding stainless steel side-mount frame available in five different heights.

Our EcoFlex Terrazzo series is the premiere linenless table on the market, with a wide selection of Terrazzo material colors available to fit any decor. Save time and money with this linenless table solution. Durable and elegant, EcoFlex tables set up and break down in seconds with no tools required and are perfect for any event.

## ADDITIONAL INFORMATION

**Dimensions** Length: 30", Width: 60", Height: 24"

**Terrazzo** 

EcoFlex Elite Linenless Table - 7039T https://www.forbesindustries.com/products/uncategorized/ec oflex-elite-linenless-table-7039t/