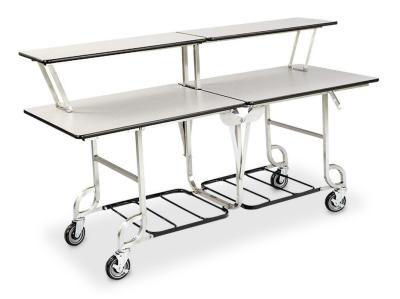

## **CATERING TABLE - 4946**

**SKU:** 4946

6-ft. Catering Table - ultra H.D. welded construction, brushed stainless steel frame, two-tier top, vinyl-dipped utility shelves and 5" black non-marking wheels with two brakes. Folds up to 17"W x 65.5"H.

## **ADDITIONAL INFORMATION**

Weight Dimensions 149 lbs Length: 73", Width: 28.5", Height: 42.5"

Catering Table - 4946 https://www.forbesindustries.com/products/meetings-and-eve nts/nesting-and-catering-tables/folding-cateringtables/catering-table-4946/