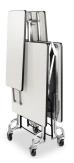

## **CATERING TABLE - 4946**

**SKU:** 4946

6-ft. Catering Table - ultra H.D. welded construction, brushed stainless steel frame, two-tier top, vinyl-dipped utility shelves and 5" black non-marking wheels with two brakes. Folds up to 17"W x 65.5"H.