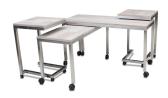

## **CLAREMONT FOUR MOBILE NESTING TABLES - EXECUTIVE 7404**

**SKU:** 7404

A unique design utilizing 4 tables inspired by the diversity of Southern California. These table setups are perfect for your Grab & Go stations.

Features <u>Linenless, Nestable, Space Saving</u>

Phone: (800) 832-5427

Email: solutions@forbesindustries.com