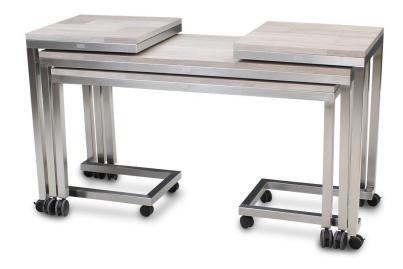

## **CLAREMONT FOUR MOBILE NESTING TABLES - EXECUTIVE 7404**

**SKU:** 7404

A unique design utilizing 4 tables inspired by the diversity of Southern California. These table setups are perfect for your Grab & Go stations.

## ADDITIONAL INFORMATION

**Laminate Color** 

**Dimensions** Length: 76", Width: 30", Height: 44"

Chalk White, Ice Fishin, Negotiating in Geneva, Cookies & Cream, Cavalcade South, Simplicity, Wedding Cake, Aurora Oak, Looks Likatre, Macadamia Nut, Maple, Light Oak, Medium Oak, Appalachian Walnut, Sunrise Cedar, Cherry, Seems Likatre, Continental Walnut, Chocolate Malt, Twilight Oak, Walnut, Mahogany, Thunderstorm, Witchcraft, Ingot Gray, First N Main, Suede, Lunar Legno, Midnight Cedar, Textured Black, Ashwood Textured Black Woodgrain - Upgrade, Glossy Calcutta Marble - Upgrade,

Features <u>Linenless, Nestable, Space Saving</u>

Phone: (800) 832-5427

Email: solutions@forbesindustries.com