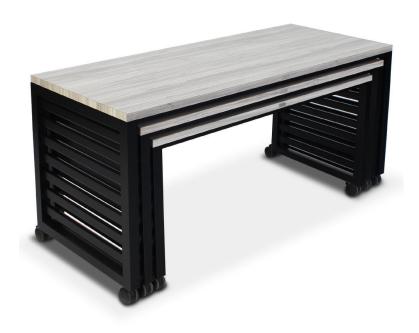

## FIJI MOBILE NESTING TABLES - ELITE 7438

**SKU:** 7438

## ADDITIONAL INFORMATION

**Dimensions** Length: 72", Width: 30", Height: 36"

Acacia Tabletop Acacia Driftwood, Acacia Natural,

Acacia Weathered

High Gloss Black Paint, Textured Black Powder Epoxy, Gunmetal

**Frame Finish** Gray, Metallic Bronze Paint,

Metallic Brass Paint, Silver, High

Gloss White

**Features** Linenless, Nestable, Space Saving

Three piece Fiji inspired tables are perfect for catered events, banquets, and Grab and Go set ups! Easy to store away and elegant enough to hide in plain sight.