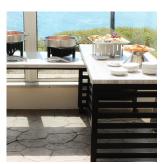

## FIJI MOBILE NESTING TABLES - EXECUTIVE 7435

**SKU:** 7435

Three piece Fiji inspired tables are perfect for catered events, banquets, and Grab and Go set ups! Easy to store away and elegant enough to hide in plain sight.