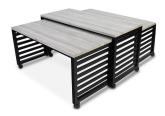

## FIJI MOBILE NESTING TABLES - EXECUTIVE 7435

**SKU:** 7435

Three piece Fiji inspired tables are perfect for catered events, banquets, and Grab and Go set ups! Easy to store away and elegant enough to hide in plain sight.

## **ADDITIONAL INFORMATION**

Frame Finish

**Dimensions** Length: 72", Width: 30", Height: 36"

Satin Champagne, Satin Stormy Birch, Black, Satin Brown

Cherry, Satin Brown Mahogany, Satin Dark Oak, Satin

Wood Veneer Golden Mahogany, Satin Light Oak, Satin Maple, Satin

Paint, Silver, High Gloss White

Features <u>Linenless</u>, <u>Nestable</u>, <u>Space Saving</u>

Phone: (800) 832-5427

Email: solutions@forbesindustries.com