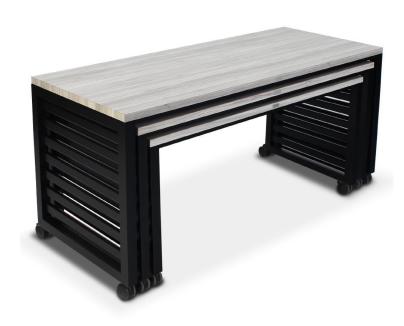

## FIJI MOBILE NESTING TABLES - EXECUTIVE 7435

**SKU:** 7435

Three piece Fiji inspired tables are perfect for catered events, banquets, and Grab and Go set ups! Easy to store away and elegant enough to hide in plain sight.

## **ADDITIONAL INFORMATION**

Frame Finish

**Dimensions** Length: 72", Width: 30", Height: 36"

Satin Champagne, Satin Stormy Birch, Black, Satin Brown

Cherry, Satin Brown Mahogany, Satin Dark Oak, Satin

Wood Veneer Golden Mahogany, Satin Light Oak, Satin Maple, Satin

Paint, Silver, High Gloss White

Features <u>Linenless</u>, <u>Nestable</u>, <u>Space Saving</u>

Phone: (800) 832-5427

Email: solutions@forbesindustries.com