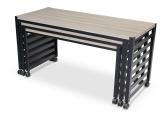

## FIJI MOBILE NESTING TABLES - EXECUTIVE 7435HD

**SKU:** 7435HD

Three piece Fiji inspired tables are perfect for catered events, banquets, and Grab and Go set ups! Easy to store away and elegant enough to hide in plain sight.

## **ADDITIONAL INFORMATION**

**Dimensions** Length: 72", Width: 30", Height: 36"

Satin Champagne, Satin Stormy Birch, Black, Satin Brown

Cherry, Satin Brown Mahogany, Satin Dark Oak, Satin

Wood Veneer Golden Mahogany, Satin Light Oak, Satin Maple, Satin

Paint, Silver, High Gloss White

Features <u>Linenless</u>, <u>Nestable</u>, <u>Space Saving</u>

Phone: (800) 832-5427

Email: solutions@forbesindustries.com