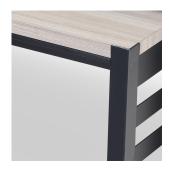

Medium Oak, Satin Natural Cherry, Satin Pecan, Satin Red Cherry, Satin Red Mahogany, White Washed Oak Wood

High Gloss Black Paint, Textured Black Powder Epoxy,

Frame Finish Gunmetal Gray, Metallic Bronze Paint, Metallic Brass

Paint, Silver, High Gloss White

Features <u>Linenless</u>, <u>Nestable</u>, <u>Space Saving</u>

Phone: (800) 832-5427

Email: solutions@forbesindustries.com