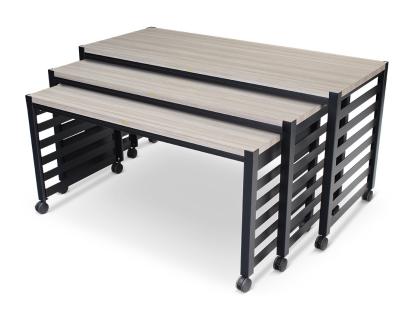

## FIJI MOBILE NESTING TABLES - EXECUTIVE 7435HD

**SKU:** 7435HD

Three piece Fiji inspired tables are perfect for catered events, banquets, and Grab and Go set ups! Easy to store away and elegant enough to hide in plain sight.

## **ADDITIONAL INFORMATION**

**Dimensions** Length: 72", Width: 30", Height: 36"

Satin Champagne, Satin Stormy Birch, Black, Satin Brown

Cherry, Satin Brown Mahogany, Satin Dark Oak, Satin

Wood Veneer Golden Mahogany, Satin Light Oak, Satin Maple, Satin

Paint, Silver, High Gloss White

Features <u>Linenless</u>, <u>Nestable</u>, <u>Space Saving</u>

Phone: (800) 832-5427

Email: solutions@forbesindustries.com