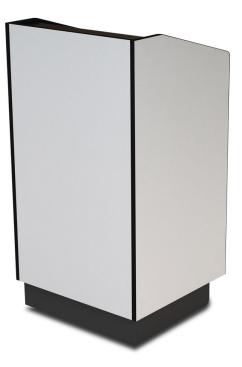

## **EXPRESS LINE PODIUM - 4011**

**SKU:** 4011-GD

Our Express Line Podium comes in either "Negotiating in Geneva" or "Thunderstorm" high pressure laminate. The interior and base are finished in a black laminate along with black Tmolding edges for protection. This podium is open back with intermediate shelf, built-in cable management, and two wheels for tilt-n-roll mobility. All Express Line products ship within one week.