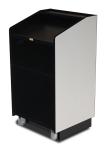

## **EXPRESS LINE PODIUM - 4011**

**SKU:** 4011-GD

Our Express Line Podium comes in either "Negotiating in Geneva" or "Thunderstorm" high pressure laminate. The interior and base are finished in a black laminate along with black Tmolding edges for protection. This podium is open back with intermediate shelf, built-in cable management, and two wheels for tilt-n-roll mobility. All Express Line products ship within one week.