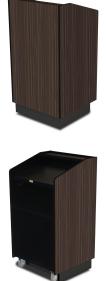

## **EXPRESS LINE PODIUM - 4011**

**SKU:** 4011-GD

Our Express Line Podium comes in either "Negotiating in Geneva" or "Thunderstorm" high pressure laminate. The interior and base are finished in a black laminate along with black Tmolding edges for protection. This podium is open back with intermediate shelf, built-in cable management, and two wheels for tilt-n-roll mobility. All Express Line products ship within one week.