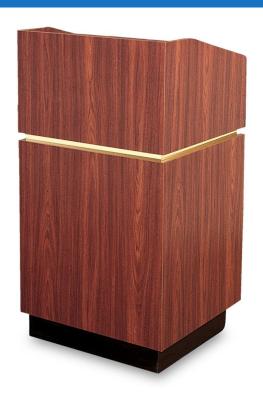

## **LAMINATE PODIUM - 4898**

**SKU:** 4898

Podium, two-piece model with brass accents and removable top section can be used as both a floor style and tabletop podium.

4898 | Podiums, Floor Style |