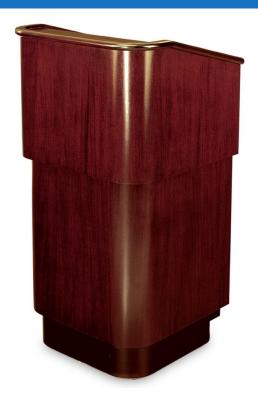

## **WOOD PODIUM - 5901**

**SKU:** 5901

Floor style Podium - Faceted design in wood veneer cabinet with solid wood trim and two shelves.

5901 | Podiums, Floor Style |

## ADDITIONAL INFORMATION

Weight 140 lbs

**Dimensions** Length: 24.5", Width: 27.5", Height: 47"

<u>Satin Champagne, Satin Stormy Birch, Black, Satin Brown</u>
<u>Cherry, Satin Brown Mahogany, Satin Dark Oak, Satin</u>

Wood Veneer

Golden Mahogany, Satin Light Oak, Satin Maple, Satin

Medium Oak, Satin Natural Cherry, Satin Pecan, Satin Red

Cherry, Satin Red Mahogany, White Washed Oak Wood

Phone: (800) 832-5427

Email: solutions@forbesindustries.com