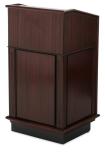

## **WOOD PODIUM - 5913**

**SKU:** 5913

Deluxe Podium - Contemporary design in wood veneer with solid wood fluted corners, bullnose top and base molding.

5913 | Podiums, Floor Style |

Phone: (800) 832-5427

## **ADDITIONAL INFORMATION**

Weight 125 lbs

**Dimensions** Length: 23.5", Width: 26.5", Height: 47"

Satin Champagne, Satin Stormy Birch, Black, Satin Brown

Cherry, Satin Brown Mahogany, Satin Dark Oak, Satin

Wood Veneer Golden Mahogany, Satin Light Oak, Satin Maple, Satin

Medium Oak, Satin Natural Cherry, Satin Pecan, Satin Red Cherry, Satin Red Mahogany, White Washed Oak Wood

Phone: (800) 832-5427

Email: solutions@forbesindustries.com