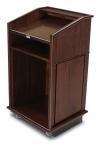

## **WOOD PODIUM - 5913**

**SKU:** 5913

Deluxe Podium - Contemporary design in wood veneer with solid wood fluted corners, bullnose top and base molding.

5913 | Podiums, Floor Style |

Phone: (800) 832-5427

## **ADDITIONAL INFORMATION**

Weight 125 lbs

**Dimensions** Length: 23.5", Width: 26.5", Height: 47"

Satin Champagne, Satin Stormy Birch, Black, Satin Brown

Cherry, Satin Brown Mahogany, Satin Dark Oak, Satin

Wood Veneer Golden Mahogany, Satin Light Oak, Satin Maple, Satin

Medium Oak, Satin Natural Cherry, Satin Pecan, Satin Red Cherry, Satin Red Mahogany, White Washed Oak Wood

Phone: (800) 832-5427

Email: solutions@forbesindustries.com