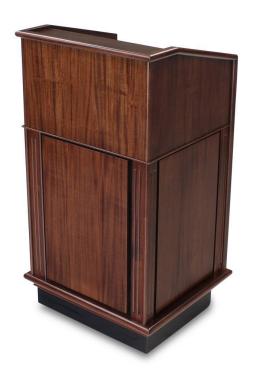

## **WOOD PODIUM - 5913**

**SKU:** 5913

Deluxe Podium - Contemporary design in wood veneer with solid wood fluted corners, bullnose top and base molding.

5913 | Podiums, Floor Style |

Phone: (800) 832-5427

## **ADDITIONAL INFORMATION**

Weight 125 lbs

**Dimensions** Length: 23.5", Width: 26.5", Height: 47"

Satin Champagne, Satin Stormy Birch, Black, Satin Brown

Cherry, Satin Brown Mahogany, Satin Dark Oak, Satin

Wood Veneer Golden Mahogany, Satin Light Oak, Satin Maple, Satin

Medium Oak, Satin Natural Cherry, Satin Pecan, Satin Red Cherry, Satin Red Mahogany, White Washed Oak Wood

Phone: (800) 832-5427

Email: solutions@forbesindustries.com