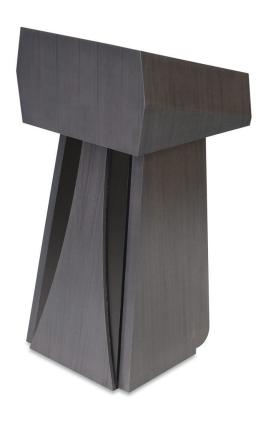

## **WOOD PODIUM - 5899**

**SKU:** 5899

Wood Veneer

Light Oak, Satin Maple, Satin Medium Oak, Satin Natural Cherry, Satin Pecan, Satin Red Cherry, Satin Red Mahogany, White Washed Oak

Wood

Floor style Podium with a modern design, wood veneer with a two-tone finish, chamfered top, raised contoured areas on pedestal and two shelves.