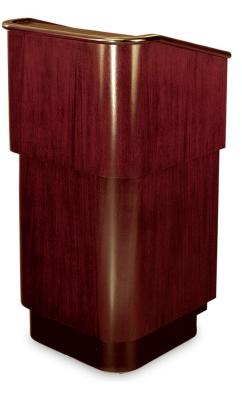

## WOOD PODIUM - 5901

**SKU:** 5901

Floor style Podium - Faceted design in wood veneer cabinet with solid wood trim and two shelves.

5901 | Podiums, Floor Style |

## **ADDITIONAL INFORMATION**

| Weight      | 140 lbs                                                                                                                                                                                                                                                               |
|-------------|-----------------------------------------------------------------------------------------------------------------------------------------------------------------------------------------------------------------------------------------------------------------------|
| Dimensions  | Width: 27.5", Height: 47"                                                                                                                                                                                                                                             |
| Wood Veneer | TBD, Satin Champagne, Satin Stormy Birch, Black, Satin<br>Brown Cherry, Satin Brown Mahogany, Satin Dark Oak,<br>Satin Golden Mahogany, Satin Light Oak, Satin Maple,<br>Satin Medium Oak, Satin Natural Cherry, Satin Pecan,<br>Satin Red Cherry, Satin Red Mahogany |