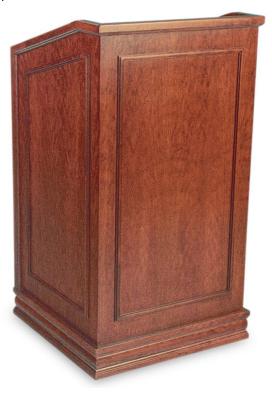

## **WOOD PODIUM - 5914**

**SKU:** 5914

Wood Veneer Light Oak, Satin Maple, Satin

Medium Oak, Satin Natural Cherry, Satin Pecan, Satin Red Cherry, Satin Red Mahogany, White Washed Oak

Wood

Deluxe Podium - Wood veneer cabinet with bullnose and raised moldings.