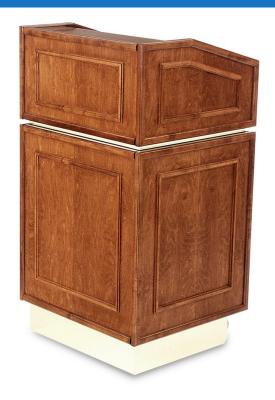

## **DELUXE WOOD PODIUM - 5918**

**SKU:** 5918

Deluxe Podium - Decorative moldings and brass accent this versatile podium which can be used as both a floor style and tabletop model.

5918 | Podiums, Floor Style |

## ADDITIONAL INFORMATION

**Wood Veneer** 

Weight 142 lbs

**Dimensions** Length: 23.5", Width: 26", Height: 47"

Satin Champagne, Satin Stormy Birch, Black, Satin Brown

Cherry, Satin Brown Mahogany, Satin Dark Oak, Satin Golden Mahogany, Satin Light Oak, Satin Maple, Satin