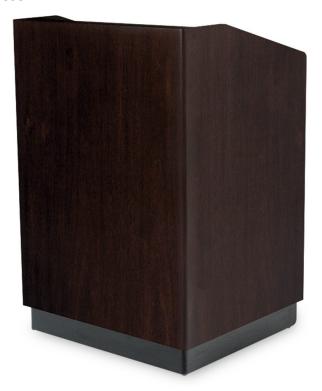

## **WOOD PODIUM - 5937**

**SKU:** 5937

## ADDITIONAL INFORMATION

Weight 282 lbs

**Dimensions** Length: 32", Width: 36", Height: 50"

Satin Champagne, Satin Stormy Birch, Black, Satin Brown Cherry, Satin Brown Mahogany, Satin Dark Oak, Satin Golden Mahogany, Satin

**Wood Veneer** Light Oak, Satin Maple, Satin

Medium Oak, Satin Natural Cherry, Satin Pecan, Satin Red Cherry, Satin Red Mahogany, White Washed Oak

Wood

Host Station, wood veneer cabinet with round corners, three cubbies above flat working surface, locking drawer, open section in middle, enclosed section with two shelves, two locking doors and two 5" grey wheels, each with brake.

Overall Dims: 36" W x 32" D x 50" H.

**VARIATIONS** 

ge Description

Wood Veneer

Any Wood Veneer