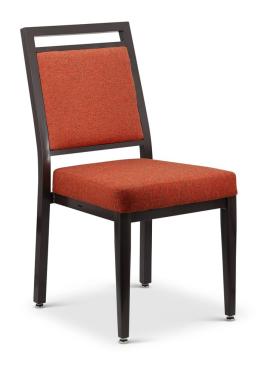

## **CARMEL BANQUET CHAIR - PREMIUM NESTER**

**SKU:** GA-2752-AL

Carmel Banquet Chair Premium Nester with nesting design, premium craftsmanship, lightweight aluminum frame. Ideal for banquet halls, events, and hospitality settings.