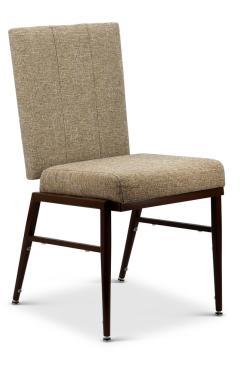

## CATALINA BANQUET CHAIR -PREMIUM STACKER

**SKU:** GA-2604-AL

Catalina Banquet Chair Premium Stacker with premium craftsmanship, spacesaving stackability, lightweight aluminum frame. Ideal for banquet halls, events, and hospitality settings.

## **ADDITIONAL INFORMATION**

Weight

18 lbs

Catalina Banquet Chair - Premium Stacker https://www.forbesindustries.com/products/meetings-and-eve nts/seating/banquet-chairs/catalina-banquet-chair-premiumstacker-aluminum/

| Length: 24", Width: 18.5", Height: 34.5"                                                                                                                                                 |
|------------------------------------------------------------------------------------------------------------------------------------------------------------------------------------------|
| <u>Grade 1, Grade 2, Grade 3, Grade 4, Grade 5, Grade 6</u>                                                                                                                              |
| Bronze Sparkle, Copper Sparkle, Copper Vein, Cream,<br>Gold Vein, Gunmetal, Metallic Brown, Metallic Gold,<br>Metallic Silver, Silver Vein, Solid Black, Texture Black,<br>Walnut, White |
| Armless                                                                                                                                                                                  |
| Aluminum                                                                                                                                                                                 |
|                                                                                                                                                                                          |