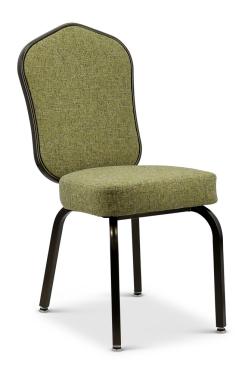

## MONTEREY BANQUET CHAIR - CLUB STYLE NESTER

**SKU:** GA-2502-AL

Monterey Banquet Chair Club Style Nester with nesting design, lightweight aluminum frame. Ideal for banquet halls, events, and hospitality settings.

## ADDITIONAL INFORMATION

Weight 18 lbs

**Dimensions** Length: 23", Width: 16.5", Height: 36.5"

Phone: (800) 832-5427

Email: solutions@forbesindustries.com

**Frame Finish** 

The leader in mobile furniture and equipment for Hospitality Food & Beverage, Hotel Operations, and Meetings + Events.

Walnut, White

**Arm Options** Armless

Frame Material Aluminum

Back Type Flex Back

Phone: (800) 832-5427

Email: solutions@forbesindustries.com