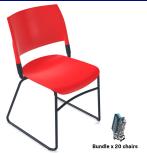

The chairs are available in four frame colors and eleven shell colors, allowing for a personalized aesthetic to match any space.

This **bundle includes 20 NIMA™ sled base chairs** and **one dolly**, offering the perfect solution for easily furnishing and managing your space with style and ergonomic functionality.