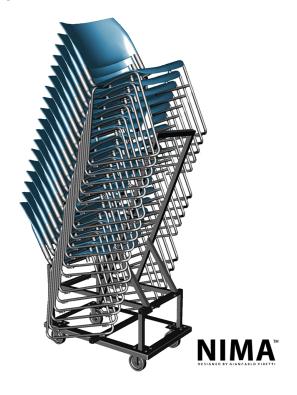

## BUNDLE - NIMA™ SLED BASE DESK HEIGHT CHAIR WITH DOLLY

**SKU: FGAPKG** 

(BM), Nero (0H)

Ardesia (JH), Azzurro (JY), Bianco (JA), Giallo (JF), Lago (JE), Latte (JL),

Shell Color Mela Verde (JW), Nero (OH),

Oceana (JB), Piscina (JS), Rosso

Ferrari (JK)

The NIMA™ chair, designed by Giancarlo Piretti, delivers stunning comfort for every body type with its ingeniously engineered articulating seat back. When you lean against it, the seat back flexes uniquely to your body, providing personalized comfort and support. The sled base design allows these chairs to stack up to 20 high on a dolly or 5-6 high on the floor, making them as convenient as they are comfortable.

The chairs are available in four frame colors and eleven shell colors, allowing for a personalized aesthetic to match any space.

This **bundle includes 20 NIMA™ sled base chairs** and **one dolly**, offering the perfect solution for easily furnishing and managing your space with style and ergonomic functionality.