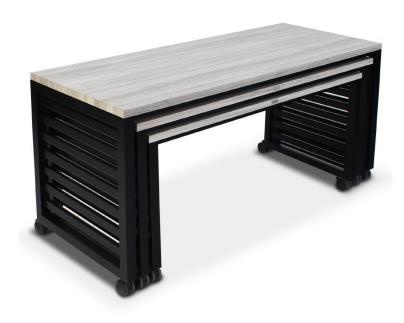

## FIJI MOBILE NESTING TABLES - ESSENTIALS 7431

**SKU:** 7431

Three piece Fiji inspired tables are perfect for catered events, banquets, and Grab and Go set ups! Easy to store away and elegant enough to hide in plain sight.

## **ADDITIONAL INFORMATION**

**Laminate Color** 

**Frame Finish** 

**Dimensions** Length: 72", Width: 30", Height: 36"

<u>Ice Fishin, Cavalcade South, Crisscross, Wedding Cake, Looks Likatre, Negotiating in Geneva, Cookies & Cream, </u>