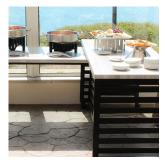

## FIJI MOBILE NESTING TABLES -EXECUTIVE 7435

**SKU:** 7435

Three piece Fiji inspired tables are perfect for catered events, banquets, and Grab and Go set ups! Easy to store away and elegant enough to hide in plain sight.

Fiji Linenless Mobile Nesting Tables |

Fiji Mobile Nesting Tables - Executive 7435 https://www.forbesindustries.com/products/meetings-and-eve nts/serving-and-nesting-tables/mobile-nesting-tables/fijimobile-nesting-tables-executive-7435/