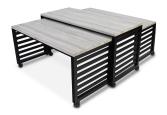

## FIJI MOBILE NESTING TABLES -EXECUTIVE 7435

**SKU:** 7435

Three piece Fiji inspired tables are perfect for catered events, banquets, and Grab and Go set ups! Easy to store away and elegant enough to hide in plain sight.

Fiji Linenless Mobile Nesting Tables |

Fiji Mobile Nesting Tables - Executive 7435 https://www.forbesindustries.com/products/meetings-and-eve nts/serving-and-nesting-tables/mobile-nesting-tables/fijimobile-nesting-tables-executive-7435/