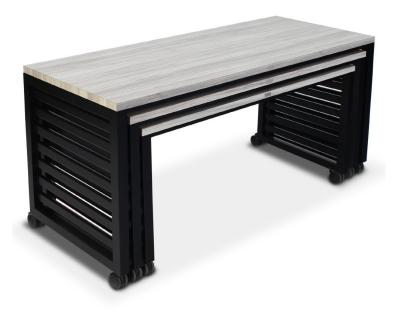

## FIJI MOBILE NESTING TABLES -EXECUTIVE 7435

**SKU:** 7435

Three piece Fiji inspired tables are perfect for catered events, banquets, and Grab and Go set ups! Easy to store away and elegant enough to hide in plain sight.

Fiji Linenless Mobile Nesting Tables |

Fiji Mobile Nesting Tables - Executive 7435 https://www.forbesindustries.com/products/meetings-and-eve nts/serving-and-nesting-tables/mobile-nesting-tables/fijimobile-nesting-tables-executive-7435/

## **ADDITIONAL INFORMATION**

| Dimensions   | Length: 72", Width: 30", Height: 36"                                                                                                                                                                                                                                                    |
|--------------|-----------------------------------------------------------------------------------------------------------------------------------------------------------------------------------------------------------------------------------------------------------------------------------------|
| Wood Veneer  | Satin Champagne, Satin Stormy Birch, Black, Satin Brown<br>Cherry, Satin Brown Mahogany, Satin Dark Oak, Satin<br>Golden Mahogany, Satin Light Oak, Satin Maple, Satin<br>Medium Oak, Satin Natural Cherry, Satin Pecan, Satin Red<br>Cherry, Satin Red Mahogany, White Washed Oak Wood |
| Frame Finish | <u>High Gloss Black Paint, Textured Black, Gunmetal Gray, Metallic Bronze Paint, Metallic Brass Paint, Silver, High Gloss White</u>                                                                                                                                                     |
| Features     | <u>Linenless</u> , <u>Nestable</u> , <u>Space Saving</u>                                                                                                                                                                                                                                |