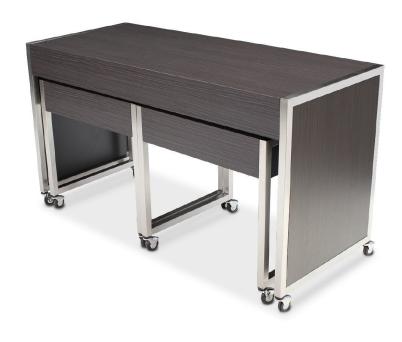

## FOSS MOBILE NESTING TABLES - ESSENTIALS 7411

**SKU:** 7411

With its minimalistic design and unique nesting companion tables, the Foss Series is destined to be the focal point of the room. Use cases for this table set include, coffee station, desert station, and Grab & Go food service. Shown here as the Executive series (model 7414) with Lunar Legno high pressure laminate finish.