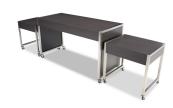

## FOSS MOBILE NESTING TABLES - ESSENTIALS 7411

**SKU:** 7411

With its minimalistic design and unique nesting companion tables, the Foss Series is destined to be the focal point of the room. Use cases for this table set include, coffee station, desert station, and Grab & Go food service. Shown here as the Executive series (model 7414) with Lunar Legno high pressure laminate finish.