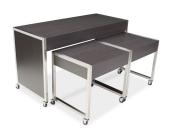

## FOSS MOBILE NESTING TABLES - ESSENTIALS 7411

**SKU:** 7411

With its minimalistic design and unique nesting companion tables, the Foss Series is destined to be the focal point of the room. Use cases for this table set include, coffee station, desert station, and Grab & Go food service. Shown here as the Executive series (model 7414) with Lunar Legno high pressure laminate finish.