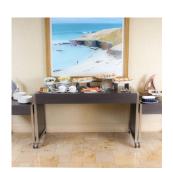

## FOSS MOBILE NESTING TABLES - ESSENTIALS 7411

**SKU:** 7411

With its minimalistic design and unique nesting companion tables, the Foss Series is destined to be the focal point of the room. Use cases for this table set include, coffee station, desert station, and Grab & Go food service. Shown here as the Executive series (model 7414) with Lunar Legno high pressure laminate finish.