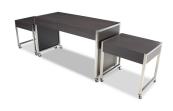

## FOSS MOBILE NESTING TABLES - EXECUTIVE 7414

**SKU:** 7414

With its minimalistic design and unique nesting companion tables, the Foss Series is destined to be the focal point of the room. Use cases for this table set include, coffee station, desert station, and Grab & Go food service. Shown here as the Executive series (model 7414) with Lunar Legno high pressure laminate finish.

Foss Linenless Mobile Nesting Tables |