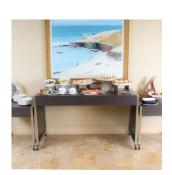

## FOSS MOBILE NESTING TABLES - EXECUTIVE 7414

**SKU:** 7414

With its minimalistic design and unique nesting companion tables, the Foss Series is destined to be the focal point of the room. Use cases for this table set include, coffee station, desert station, and Grab & Go food service. Shown here as the Executive series (model 7414) with Lunar Legno high pressure laminate finish.