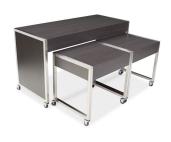

## FOSS MOBILE NESTING TABLES - EXECUTIVE 7414

**SKU:** 7414

With its minimalistic design and unique nesting companion tables, the Foss Series is destined to be the focal point of the room. Use cases for this table set include, coffee station, desert station, and Grab & Go food service. Shown here as the Executive series (model 7414) with Lunar Legno high pressure laminate finish.

## ADDITIONAL INFORMATION

**Laminate Color** 

**Dimensions** Length: 72", Width: 30", Height: 38.5"

Features <u>Linenless</u>, <u>Nestable</u>, <u>Space Saving</u>

TBD, Ice Fishin, Cavalcade South, Crisscross, Wedding Cake, Looks Likatre, Negotiating in Geneva, Cookies & Cream, Macadamia Nut, Chocolate Malt, Maple, Light