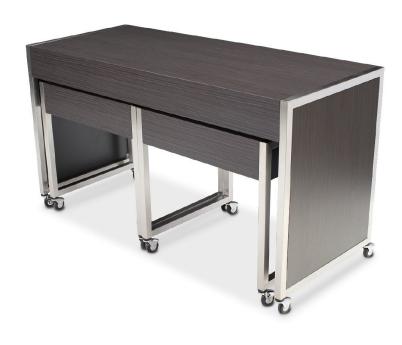

## FOSS MOBILE NESTING TABLES - EXECUTIVE 7414

**SKU:** 7414

With its minimalistic design and unique nesting companion tables, the Foss Series is destined to be the focal point of the room. Use cases for this table set include, coffee station, desert station, and Grab & Go food service. Shown here as the Executive series (model 7414) with Lunar Legno high pressure laminate finish.

## ADDITIONAL INFORMATION

**Laminate Color** 

**Dimensions** Length: 72", Width: 30", Height: 38.5"

Features <u>Linenless</u>, <u>Nestable</u>, <u>Space Saving</u>

TBD, Ice Fishin, Cavalcade South, Crisscross, Wedding Cake, Looks Likatre, Negotiating in Geneva, Cookies & Cream, Macadamia Nut, Chocolate Malt, Maple, Light