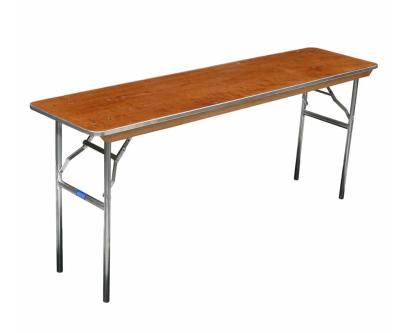

## 200 SERIES PLYWOOD TOP FOLDING TRAINING TABLE - 24" X 96"

**SKU:** HO2496

- 5/8" plywood top / walnut sealer stain / UV polycoat
- Low profile hardwood runners
- C-Channel wrapped aluminum edge molding
- Gravity lock, wishbone folding leg or knock-down column & base available
- 100% bolt-thru construction

## **ADDITIONAL INFORMATION**

Weight 54 lbs

**Dimensions** Length: 96", Width: 24", Height: 30"

**Features** <u>Folding Legs</u>

Material <u>Plywood</u>

Table ShapeRectangle

Phone: (800) 832-5427

Email: solutions@forbesindustries.com