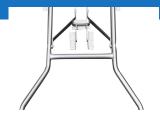

## 200 SERIES PLYWOOD TOP FOLDING TRAINING TABLE - 24" X 96"

**SKU:** HO2496

- 5/8" plywood top / walnut sealer stain / UV polycoat
- Low profile hardwood runners
- C-Channel wrapped aluminum edge molding
- Gravity lock, wishbone folding leg or knock-down column & base available
- 100% bolt-thru construction