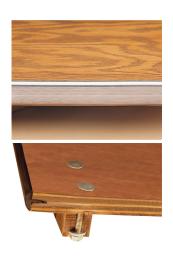

## 200 SERIES PLYWOOD TOP FOLDING TRAINING TABLE - 24" X 96"

**SKU:** HO2496

- 5/8" plywood top / walnut sealer stain / UV polycoat
- Low profile hardwood runners
- C-Channel wrapped aluminum edge molding
- Gravity lock, wishbone folding leg or knock-down column & base available
- 100% bolt-thru construction