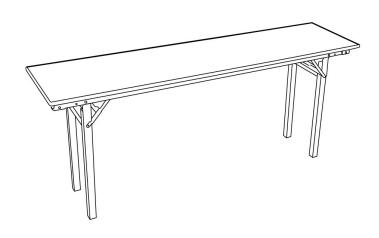

## 600 SERIES WOOD TOP FOLDING TRAINING TABLE - 18" X 60" RECTANGLE

**SKU:** 600-1860A

Long the preferred choice of luxury hotels worldwide, 600 Series Plywood Folding tables feature 90° square corners, a rugged yet finished C-Channel aluminum edge and a self-locking 1.5" diameter square folding leg.

## **ADDITIONAL INFORMATION**

Weight 45 lbs

**Dimensions** Length: 60", Width: 18", Height: 30"

Size 18 x 60 x 30, 18 x 72 x 30, 18 x 96 x 30, 24 x 60 x 30, 24

x 72 x 30, 24 x 96 x 30

**Table Dimensions**  $18" \times 60" \times 30"$ 

**Features** Folding Legs

Material <u>Plywood</u>

Table ShapeRectangle

600 Series Wood Top Folding Training Table - 18" x 60" Rectangle

https://www.forbesindustries.com/products/meetings-and-events/training-tables/600-series-plywood-training-tables/600-series-plywood-table-training/