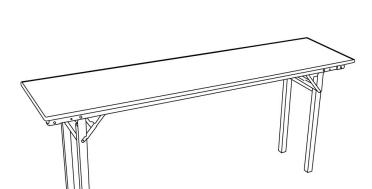

## 600 SERIES WOOD TOP FOLDING TRAINING TABLE - 18" X 72"

**SKU:** 600-1872A

Long the preferred choice of luxury hotels worldwide, 600 Series Plywood Folding tables feature 90° square corners, a rugged yet finished C-Channel aluminum edge and a self-locking 1.5" diameter square folding leg.

## **ADDITIONAL INFORMATION**

Weight 47 lbs

**Dimensions** Length: 72", Width: 18", Height: 30"

Size 18 x 60 x 30, 18 x 72 x 30, 18 x 96 x 30, 24 x 60 x 30, 24

x 72 x 30, 24 x 96 x 30

**Table Dimensions** 18" x 72" x 30"

Features Folding Legs

Material Plywood

Table Shape Rectangle

Phone: (800) 832-5427

Email: solutions@forbesindustries.com