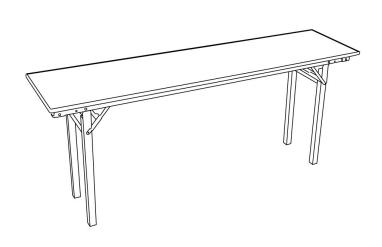

## 600 SERIES WOOD TOP FOLDING TRAINING TABLE - 24" X 60"

**SKU:** 600-2460A

Long the preferred choice of luxury hotels worldwide, 600 Series Plywood Folding tables feature 90° square corners, a rugged yet finished C-Channel aluminum edge and a self-locking 1.5" diameter square folding leg.

## **ADDITIONAL INFORMATION**

Weight 52 lbs

**Dimensions** Length: 60", Width: 24", Height: 30"

Size 18 x 60 x 30, 18 x 72 x 30, 18 x 96 x 30, 24 x 60 x 30, 24

x 72 x 30, 24 x 96 x 30

**Table Dimensions** 24" x 60" x 30"

Features Folding Legs

Material Plywood

Table Shape Rectangle

Phone: (800) 832-5427

Email: solutions@forbesindustries.com