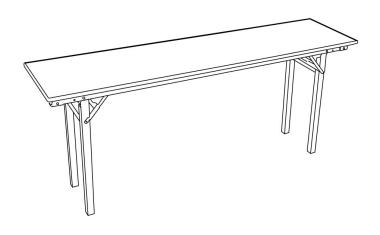

## 600 SERIES WOOD TOP FOLDING TRAINING TABLE - 24" X 96"

**SKU:** 600-2496A

Long the preferred choice of luxury hotels worldwide, 600 Series Plywood Folding tables feature 90° square corners, a rugged yet finished C-Channel aluminum edge and a self-locking 1.5" diameter square folding leg.

## ADDITIONAL INFORMATION

Weight 57 lbs

**Dimensions** Length: 96", Width: 24", Height: 30"

Size 18 x 60 x 30, 18 x 72 x 30, 18 x 96 x 30, 24 x 60 x 30, 24

x 72 x 30, 24 x 96 x 30

Table Dimensions24" x 96" x 30"

Features Folding Legs

Material Plywood

Table Shape Rectangle

Phone: (800) 832-5427

Email: solutions@forbesindustries.com