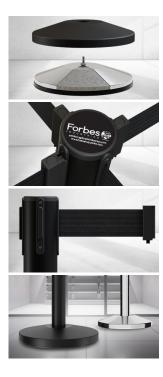

#### 4-Way Cassette Receiver

Equipped with receiver splines to connect a maximum of 3 belts from additional single belt stanchions.

#### **Rubber Floor Protector**

Full circumference rubber stripping around the base to eliminate risk of scratches or scuffng to floors.

# **Durable Herringbone Webbing**

Belt is constructed with thick webbing for increased longevity through years of general use.

READY Retractable Belt Stanchions https://www.forbesindustries.com/products/uncategorized/rea dy-retractable-belt-stanchions/

#### **Slow Belt Brake Technology**

Built in braking system allows belt to safely retract into the case upon release from the belt end.