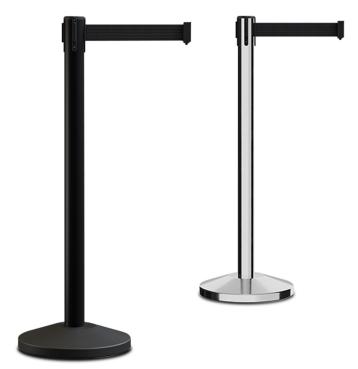

### **Multiple Post Finishes**

Available with black post and matching ABS base or chrome post with matching base cover.Weighted Concrete Base Concrete base provides ultimate support to the barrier's post and belt when connected to additional stanchions.