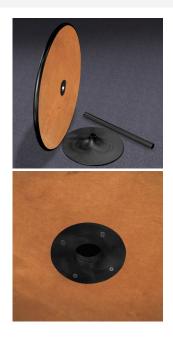

## ROUND CAFE TABLE BRUSHED BLACK X-BASE

SKU: N/A

MAXX Edge® with PS Furniture's patented Internal Connector (IC) makes this table the perfect economical choice for cafe tables. They also store unlike any other cafe table – 20 tables store in only 10 square feet! What makes this work is the internal column connection, so MAXX-IC™ Cafe Tables store like discs, flat against one another.

## **ADDITIONAL INFORMATION**

Round Size 24" dia x 30", 24" dia x 42", 30 dia x 42, 30" dia x 30",

36" dia x 30", 36" dia x 42"

**Top Stain** 

MAXX Edge® Color

Black (B), Charcoal (C), Graphite (G), Pewter (P)