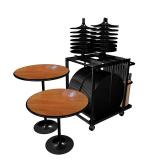

## ROUND CAFE TABLE BRUSHED BLACK X-BASE

SKU: N/A

MAXX Edge® with PS Furniture's patented Internal Connector (IC) makes this table the perfect economical choice for cafe tables. They also store unlike any other cafe table – 20 tables store in only 10 square feet! What makes this work is the internal column connection, so MAXX-IC™ Cafe Tables store like discs, flat against one another.