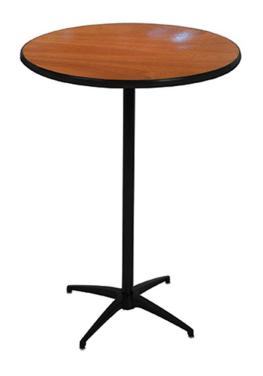

## ROUND CAFE TABLE BRUSHED BLACK X-BASE

SKU: N/A

MAXX Edge® with PS Furniture's patented Internal Connector (IC) makes this table the perfect economical choice for cafe tables. They also store unlike any other cafe table – 20 tables store in only 10 square feet! What makes this work is the internal column connection, so MAXX-IC™ Cafe Tables store like discs, flat against one another.

## **ADDITIONAL INFORMATION**

Round Size 24" dia x 30", 24" dia x 42", 30 dia x 42, 30" dia x 30",

36" dia x 30", 36" dia x 42"

**Top Stain** 

MAXX Edge® Color

Black (B), Charcoal (C), Graphite (G), Pewter (P)

MAXX Edge® Type Eased, Linear

Phone: (800) 832-5427

Email: solutions@forbesindustries.com