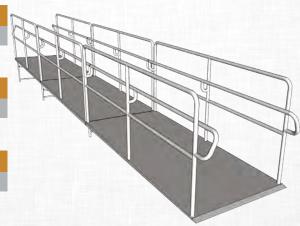

# **ADA Ramps**

# **Model 4196-T**

ADA Transition Section

Guard rail with handrail

The ADA ramp is an essential element of the complete staging system. Allowing anyone to use the stage and complying with the ADA, our Stage Ramp is available for any 16" or 24" high stage. The three sections connect securely together and give users a gentle slope up the stage itself.

For a 16" high stage, order models 4196-B and 4196-T. For all 24" high stages order all three ramp sections.

#### **Overall dimensions**

Sections 4196-B & 4196-T: 45"W x 187.75"L x 64"H All three sections: 45"W x 290.25"L x 72"H