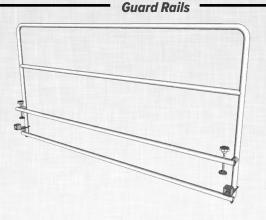

| 4      | 8     |  |  |
| cm:                            | 11     | 21    |  |  |

- \*Model 4185-3 3' length
- \*Model 4185-4 4' length
- \*Model 4185-5 5' length
- \*Model 4185-6 6' length \*Model 4185-8 - 8' length

# Transport Carts

# Model 4199-6

Our transport/storage cart is a key factor when it comes to fast set-up/break down and compact storage. The ramp sections and guard rails lean neatly against the frame of the cart and are secured by heavy duty poly straps. Call for more information.

# **Model 4170**

Round steel tube

Finished in black powder-epoxy

|     |       | , ,    |  |
|-----|-------|--------|--|
|     | Depth | Height |  |
| in: | 7     | 28     |  |
| cm: | 18    | 72     |  |

- \*Model 4170-3 3' length
- \*Model 4170-4 4' length
- \*Model 4170-8 8' length



# **Model 4180**

Round steel tube

Finished in black powder-epoxy

| Timoned in black powder epoxy |       |        |  |
|-------------------------------|-------|--------|--|
|                               | Depth | Height |  |
| in:                           | 7     | 42     |  |
| cm:                           | 18    | 107    |  |

- \*Model 4180-3 3' length
- \*Model 4180-4 4' length
- \*Model 4180-8 8' length

# **Stairs**

# **Model 4190**

Stairs for 16"-24" high stages

Two carpeted treads

|     | Depth | Width | Height |
|-----|-------|-------|--------|
| in: | 22    | 38    | 16     |
| cm: | 56    | 97    | 41     |

**Model 4192** 

Stairs for 16"-24" high stages

Guard rails

Two carpeted treads

|     | Depth | Width |
|-----|-------|-------|
| in: | 25.5  | 39    |
| cm