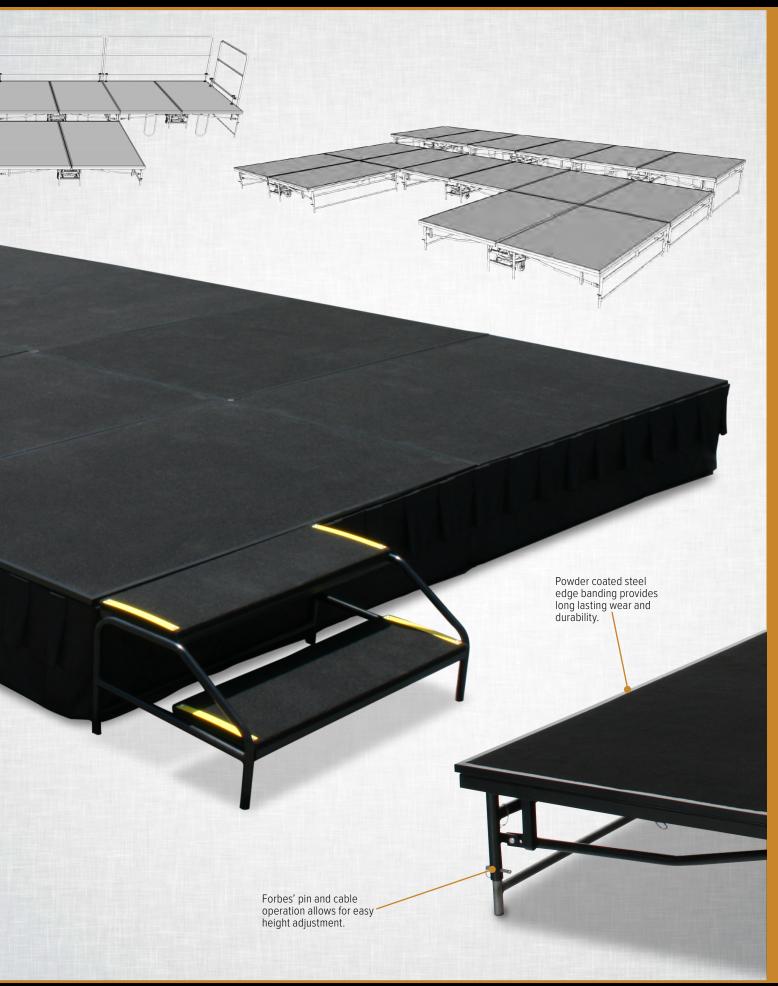

# **Model 4140**

4'x8' dual height stage

16"-24" heights

Carpeted folding deck

Steel frame

Reinforced steel under chassis and legs

Finished in black powder epoxy

|     | Length | Width | Height |
|-----|--------|-------|--------|
| in: | 96     | 48    | 16     |
| cm: | 244    | 122   | 41     |

# **Model 4141**

4'x8' dual height stage

24"-32" heights

Carpeted folding deck

Steel frame

Reinforced steel under chassis and legs

Finished in black powder epoxy

|     | Length | Width | Height |
|-----|--------|-------|--------|
| in: | 96     | 48    | 24     |
| cm: | 244    | 122   | 61     |

# **Model 4150**

6'x8' dual height stage

16"-24" heights

Carpeted folding deck

Steel frame

Reinforced steel under chassis and legs

Finished in black powder epoxy

|     | Length | Width | Height |
|-----|--------|-------|--------|
| in: | 96     | 72    | 16     |
| cm: | 244    | 183   | 41     |

# **Model 4151**

6'x8' dual height stage

24"-32" heights

Carpeted folding deck

Steel frame

Reinforced steel under chassis and legs

Finished in black powder epoxy

|     | Length | Width | Height |
|-----|--------|-------|--------|
| in: | 96     | 72    | 24     |
| cm: | 244    | 183   | 61     |

# **Stairs**

# **Model 4190**

Stairs for 16"-24" high stages

Two carpeted treads

|     | Depth | Width | Height |
|-----|-------|-------|--------|
| in: | 22    | 38    | 16     |
| cm: | 56    | 97    | 41     |

**Model 4192** 