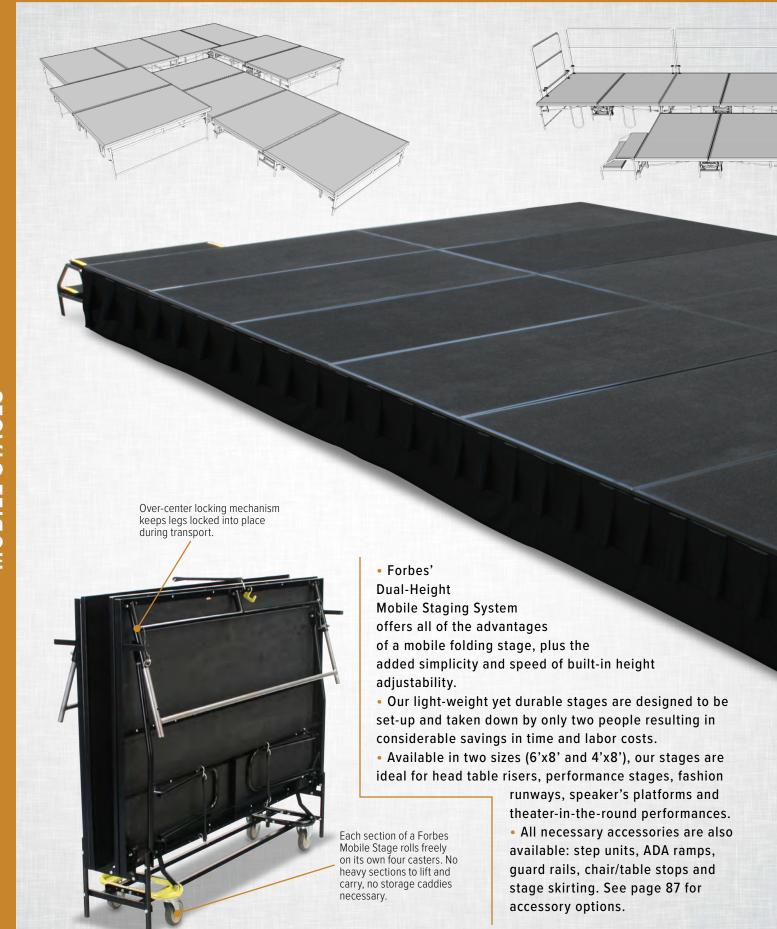

# **Model 4140**

4'x8' dual height stage

16"-24" heights

Carpeted folding deck

Steel frame

Reinforced steel under chassis and legs

Finished in black powder epoxy

|     | Length | Width | Height |
|-----|--------|-------|--------|
| in: | 96     | 48    | 16     |
| cm: | 244    | 122   | 41     |

# **Model 4141**

4'x8' dual height stage

24"-32" heights

Carpeted folding deck

Steel frame

Reinforced steel under chassis and legs

Finished in black powder epoxy

|     | Length | Width | Height |
|-----|--------|-------|--------|
| in: | 96     | 48    | 24     |
| cm: | 244    | 122   | 61     |

# **Model 4150**

6'x8' dual height stage

16"-24" heights

Carpeted folding deck

Steel frame

Reinforced steel under chassis and legs

Finished in black powder epoxy

|     | Length | Width | Height |
|-----|--------|-------|--------|
| in: | 96     | 72    | 16     |
| cm: | 244    | 183   | 41     |

# **Model 4151**

6'x8' dual height stage

24"-32" heights

Carpeted folding deck

Steel frame

Reinforced steel under chassis and legs

Finished in black powder epoxy

|     | Length | Width | Height |
|-----|--------|-------|--------|
| in: | 96     | 72    | 24     |
| cm: | 244    | 183   | 61     |