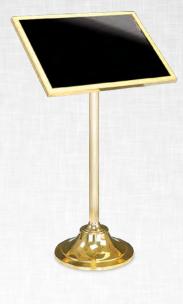

## Signage, Easels & Flip Charts

MENU STANDS | SIGN STANDS | POSTER STANDS | FLIP CHARTS | EASELS



## MENU, SIGN & POSTER STANDS

Forbes has an extensive range of signage models to choose from. Whether you're looking for traditional or contemporary designs, Forbes' collection of signage is sure to please. To further enhance customization options, all Forbes' signage is available in a wide variety of styles and finishes, and custom design requests are welcome.

- CUSTOM DIGITAL SIGNAGE UNITS ARE AVAILABLE
- LET FORBES HELP TURN YOUR DREAMS INTO A REALITY
- CALL FOR MORE INFORMATION



















## **Model 6823** Menu stand Avonite base with hardwood reinforcements Decorative wood post Window dims: 15.75" x 13.75" Height in: 45 cm: 115 \$





## FLIP CHARTS & EASELS

Forbes collection of attractive and durable easels and flip charts are available in a wide variety of styles sure to compliment the decor of any establishment.