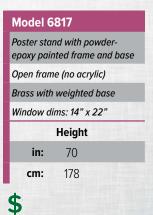

## **Model 6823** Menu stand Avonite base with hardwood reinforcements Decorative wood post Window dims: 15.75" x 13.75" Height in: 45 cm: 115 \$