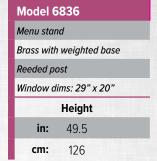

## Signage, Easels & Flip Charts

MENU STANDS | SIGN STANDS | POSTER STANDS | FLIP CHARTS | EASELS



## MENU, SIGN & POSTER STANDS

Forbes has an extensive range of signage models to choose from. Whether you're looking for traditional or contemporary designs, Forbes' collection of signage is sure to please. To further enhance customization options, all Forbes' signage is available in a wide variety of styles and finishes, and custom design requests are welcome.

- CUSTOM DIGITAL SIGNAGE UNITS ARE AVAILABLE
- LET FORBES HELP TURN YOUR DREAMS INTO A REALITY
- CALL FOR MORE INFORMATION



















## **Model 6823** Menu stand Avonite base with hardwood reinforcements Decorative wood post Window dims: 15.75" x 13.75" Height in: 45 cm: 115 \$





## FLIP CHARTS & EASELS

Forbes collection of attractive and durable easels and flip charts are available in a wide variety of styles sure to compliment the decor of any establishment.