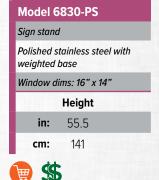

## MENU, SIGN & POSTER STANDS

Forbes has an extensive range of signage models to choose from. Whether you're looking for traditional or contemporary designs, Forbes' collection of signage is sure to please. To further enhance customization options, all Forbes' signage is available in a wide variety of styles and finishes, and custom design requests are welcome.