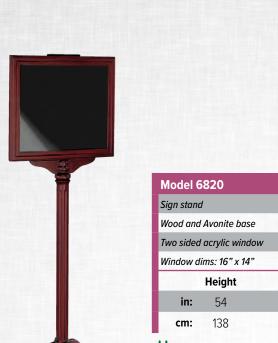

## **Model 6823** Menu stand Avonite base with hardwood reinforcements Decorative wood post Window dims: 15.75" x 13.75" Height in: 45 cm: 115 \$