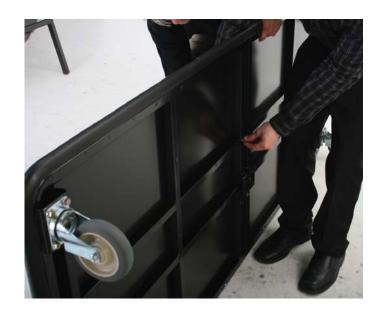

EcoFlex Tables Transport Cart Model #7050 & #7051

**REQUIRED TOOLS:** Screwdriver, 7/16" combination wrench, 9/16" combination wrench, Ratchet, 7/16" socket, 1/2" socket, 9/16" socket, 3/4" socket

Attach four swivel casters to corners.