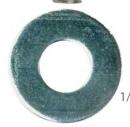

Flip onto side. Attach frame to base from bottom.

**X 3** 1/2"-2 x 3/4" Hex Bolt GRB Z/G

X 2 5/8" Lock Washer Zinc

X3 5/8" Flat Washer Zinc

\*NOTE: The left and right bolts require a lock washer AND a flat washer. The center bolt requires ONLY one flat washer.

## Flip onto wheels. Attach strap brackets.

1/4" - 20 x 3/4" Phil Pan M/S Zinc

1/4" Ex Tooth L/X Zinc

1/4" Flat Washer

EcoFlex Tables Transport Cart Model #7050 & #7051

**X** 4

3/8" - 16 x 2" Hex Bolt Zinc

X8
1/2" Flat Washer