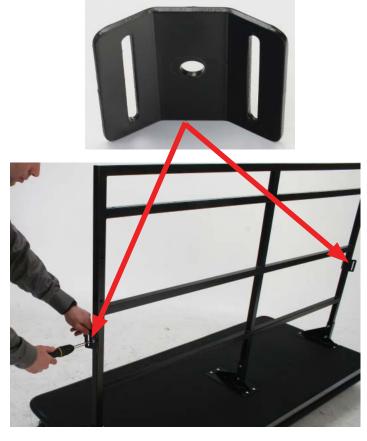

frame to frame supports.

**x** 6

3/8" - 16 x 2" Hex Bolt Stainless Steel

X 6
1/2" Flat Washer

**X** 6

3/8" Nylon Insert L/N Z

EcoFlex Tables Transport Cart Model #7050 & #7051

**(6)** 

Flip onto side. Attach frame to base from bottom.

**X 3** 1/2"-2 x 3/4" Hex Bolt GRB Z/G

X 2 5/8" Lock Washer Zinc

X3 5/8" Flat Washer Zinc

\*NOTE: The left and right bolts require a lock washer AND a flat washer. The center bolt requires ONLY one flat washer.