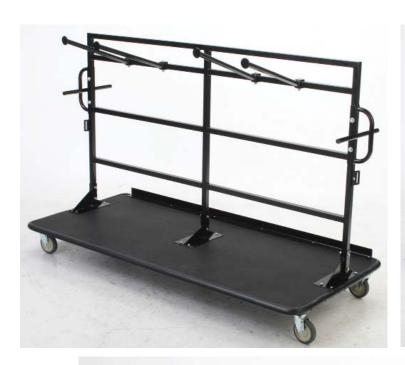

EcoFlex Tables Transport Cart Model #7050 & #7051

**REQUIRED TOOLS:** Screwdriver, 7/16" combination wrench, 9/16" combination wrench, Ratchet, 7/16" socket, 1/2" socket, 9/16" socket, 3/4" socket

Attach four swivel casters to corners.