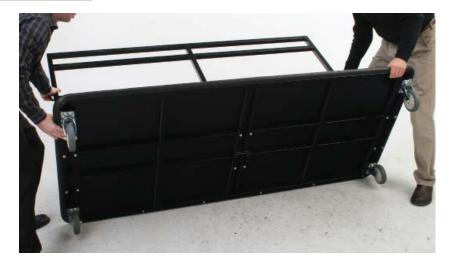

EcoFlex Tables Transport Cart Model #7050 & #7051

**REQUIRED TOOLS:** Screwdriver, 7/16" combination wrench, 9/16" combination wrench, Ratchet, 7/16" socket, 1/2" socket, 9/16" socket, 3/4" socket

Attach four swivel casters to corners.