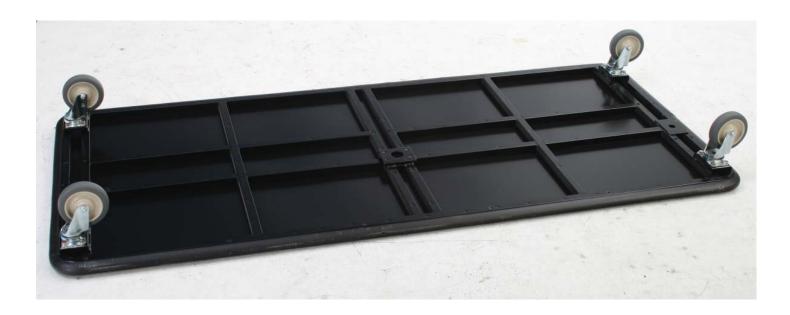

EcoFlex Tables Transport Cart Model #7050 & #7051

**REQUIRED TOOLS:** Screwdriver, 7/16" combination wrench, 9/16" combination wrench, Ratchet, 7/16" socket, 1/2" socket, 9/16" socket, 3/4" socket

Attach four swivel casters to corners.

x 16

5/16"-18 x 3/4" Hex Bolt GRB Z/G

x 16

7/16" M.S.C.W. PLTD Lock Washer

EcoFlex Tables Transport Cart Model #7050 & #7051

Flip base over. Attach metal retaining lip to base.

X 6 1/4"x 1 3/4" Phil Flathead Zinc