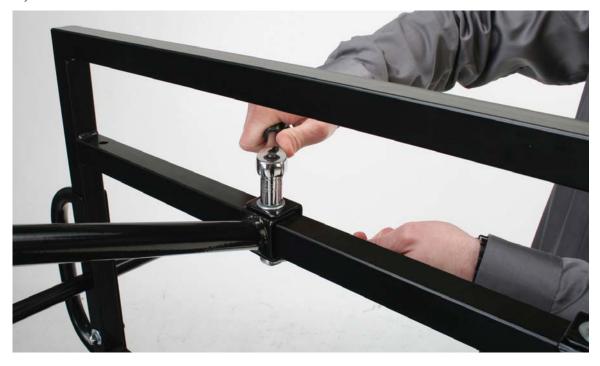

Flip onto side. Attach frame to base from bottom.

**X 3** 1/2"-2 x 3/4" Hex Bolt GRB Z/G

X 2 5/8" Lock Washer Zinc

X3 5/8" Flat Washer Zinc

\*NOTE: The left and right bolts require a lock washer AND a flat washer. The center bolt requires ONLY one flat washer.