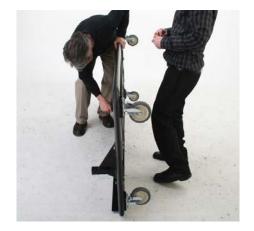

Flip onto side. Attach frame to base from bottom.

**X 3** 1/2"-2 x 3/4" Hex Bolt GRB Z/G

X 2 5/8" Lock Washer Zinc

X3 5/8" Flat Washer Zinc

\*NOTE: The left and right bolts require a lock washer AND a flat washer. The center bolt requires ONLY one flat washer.