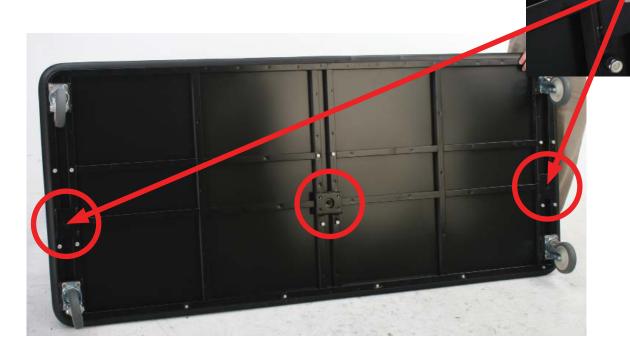

## Attach left and right frame supports to base.

\*NOTE: These parts are not interchangeable. The correct part MUST be attached to the corresponding side.

EcoFlex Tables Transport Cart Model #7050 & #7051

Flip base onto side. Attach center frame support to base.

**x** 4

3/8" - 16 x 2" Hex Bolt Stainless Steel

X4
3/8" Nylon Insert L/N Z

EcoFlex Tables Transport Cart Model #7050 & #7051

**(5)** 

Flip onto wheels. Fit frame into frame supports. Attach