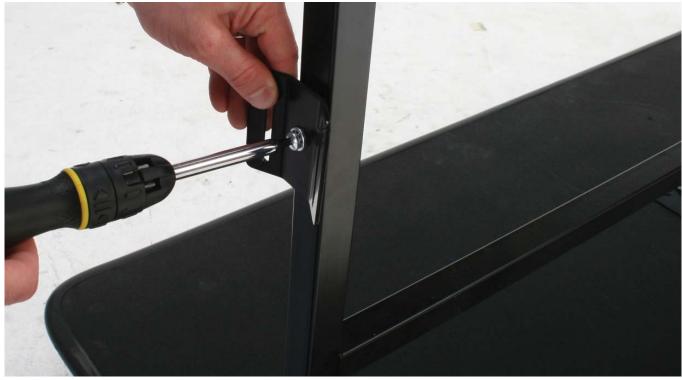

frame to frame supports.

**x** 6

3/8" - 16 x 2" Hex Bolt Stainless Steel

X 6
1/2" Flat Washer

**X** 6

3/8" Nylon Insert L/N Z

EcoFlex Tables Transport Cart Model #7050 & #7051

**(6)** 

Flip onto side. Attach frame to base from bottom.

**X 3** 1/2"-2 x 3/4" Hex Bolt GRB Z/G

X 2 5/8" Lock Washer Zinc

X3 5/8" Flat Washer Zinc

\*NOTE: The left and right bolts require a lock washer AND a flat washer. The center bolt requires ONLY one flat washer.