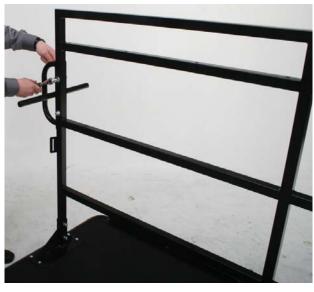

## Attach left and right frame supports to base.

\*NOTE: These parts are not interchangeable. The correct part MUST be attached to the corresponding side.

EcoFlex Tables Transport Cart Model #7050 & #7051

Flip base onto side. Attach center frame support to base.

**x** 4

3/8" - 16 x 2" Hex Bolt Stainless Steel

X4
3/8" Nylon Insert L/N Z

EcoFlex Tables Transport Cart Model #7050 & #7051

**(5)** 

Flip onto wheels. Fit frame into frame supports. Attach

frame to frame supports.

**x** 6

3/8" - 16 x 2" Hex Bolt Stainless Steel

X 6
1/2" Flat Washer

**X** 6

3/8" Nylon Insert L/N Z

EcoFlex Tables Transport Cart Model #7050 & #7051

**(6)** 