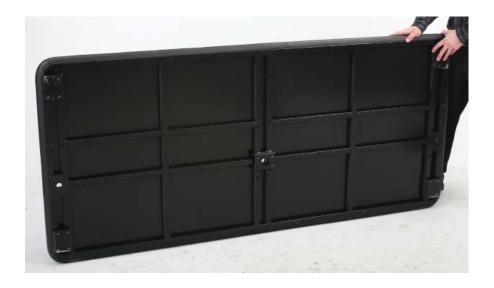

## Attach left and right frame supports to base.

\*NOTE: These parts are not interchangeable. The correct part MUST be attached to the corresponding side.

EcoFlex Tables Transport Cart Model #7050 & #7051

Flip base onto side. Attach center frame support to base.

**x** 4

3/8" - 16 x 2" Hex Bolt Stainless Steel

X4
3/8" Nylon Insert L/N Z

EcoFlex Tables Transport Cart Model #7050 & #7051

**(5)** 

Flip onto wheels. Fit frame into frame supports. Attach