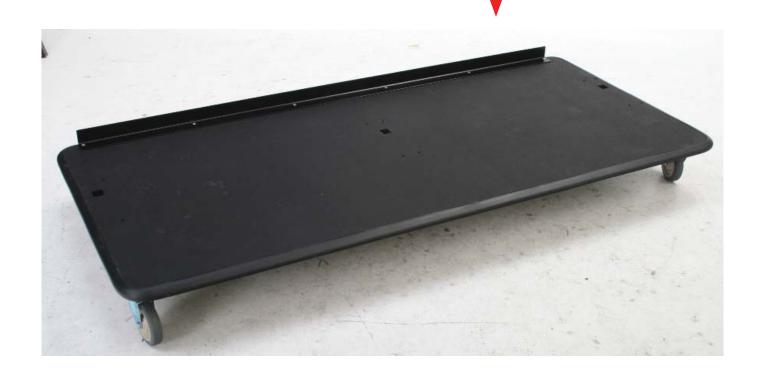

x 16

5/16"-18 x 3/4" Hex Bolt GRB Z/G

x 16

7/16" M.S.C.W. PLTD Lock Washer

EcoFlex Tables Transport Cart Model #7050 & #7051

Flip base over. Attach metal retaining lip to base.

X 6 1/4"x 1 3/4" Phil Flathead Zinc