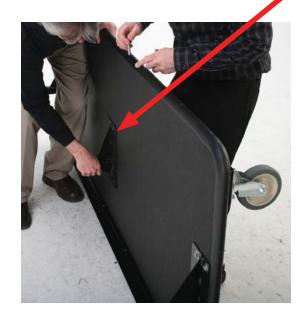

## Attach left and right frame supports to base.

\*NOTE: These parts are not interchangeable. The correct part MUST be attached to the corresponding side.

EcoFlex Tables Transport Cart Model #7050 & #7051