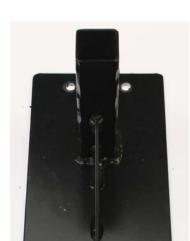

## Attach left and right frame supports to base.

\*NOTE: These parts are not interchangeable. The correct part MUST be attached to the corresponding side.

EcoFlex Tables Transport Cart Model #7050 & #7051

Flip base onto side. Attach center frame support to base.

**x** 4

3/8" - 16 x 2" Hex Bolt Stainless Steel

X4
3/8" Nylon Insert L/N Z

EcoFlex Tables Transport Cart Model #7050 & #7051

**(5)** 

Flip onto wheels. Fit frame into frame supports. Attach