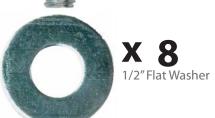

## Flip onto wheels. Attach strap brackets.

1/4" - 20 x 3/4" Phil Pan M/S Zinc

1/4" Ex Tooth L/X Zinc

1/4" Flat Washer

EcoFlex Tables Transport Cart Model #7050 & #7051

**X** 4

3/8" - 16 x 2" Hex Bolt Zinc

X8
1/2" Flat Washer

**x** 4

3/8" Nylon Insert L/N Z

\*NOTE: All bolts require a flat washer on both sides of the handle.

EcoFlex Tables Transport Cart Model #7050 & #7051

\*NOTE: The arm bracket must be sleeved over the arm flange, encapsulating the frame cross beam. Each bolt requires a flat washer on both sides of the arm bracket.