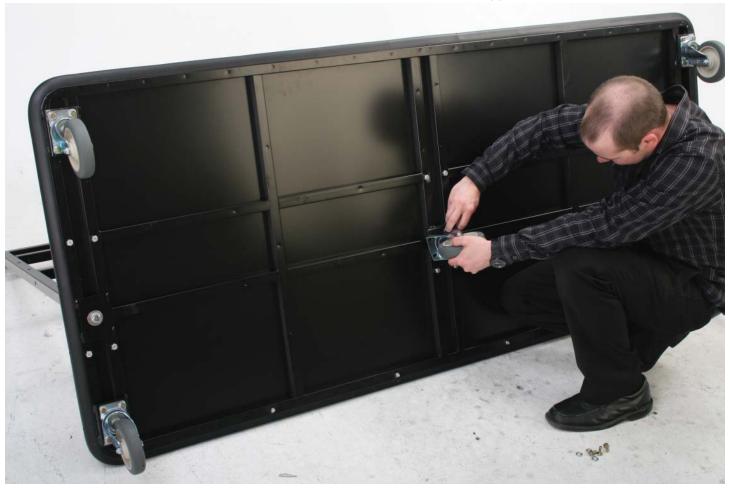

EcoFlex Tables Transport Cart Model #7050 & #7051

Attach rigid caster to center of base.

**X 4** 5/16"-18 x 3/4" Hex Bolt GRB Z/G

\*NOTE: After attaching rigid center caster, tighten down all bolts for frame supports.