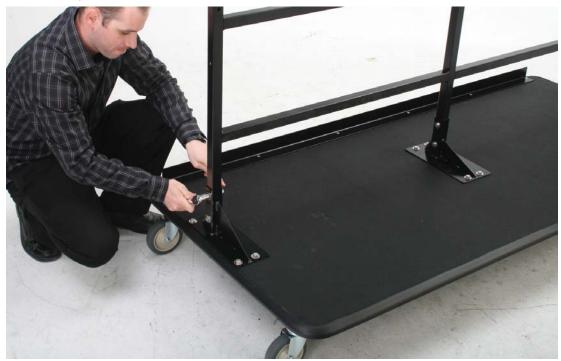

Flip onto side. Attach frame to base from bottom.

**X 3** 1/2"-2 x 3/4" Hex Bolt GRB Z/G

X 2 5/8" Lock Washer Zinc

X3 5/8" Flat Washer Zinc

\*NOTE: The left and right bolts require a lock washer AND a flat washer. The center bolt requires ONLY one flat washer.

EcoFlex Tables Transport Cart Model #7050 & #7051

Attach rigid caster to center of base.

**X 4** 5/16"-18 x 3/4" Hex Bolt GRB Z/G

\*NOTE: After attaching rigid center caster, tighten down all bolts for frame supports.