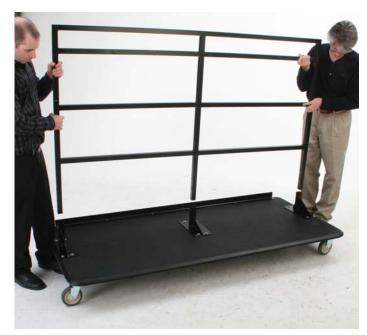

## Attach left and right frame supports to base.

\*NOTE: These parts are not interchangeable. The correct part MUST be attached to the corresponding side.

EcoFlex Tables Transport Cart Model #7050 & #7051

Flip base onto side. Attach center frame support to base.

**x** 4

3/8" - 16 x 2" Hex Bolt Stainless Steel

X4
3/8" Nylon Insert L/N Z

EcoFlex Tables Transport Cart Model #7050 & #7051

**(5)** 

Flip onto wheels. Fit frame into frame supports. Attach

frame to frame supports.

**x** 6

3/8" - 16 x 2" Hex Bolt Stainless Steel

X 6
1/2" Flat Washer

**X** 6

3/8" Nylon Insert L/N Z

EcoFlex Tables Transport Cart Model #7050 & #7051

**(6)** 