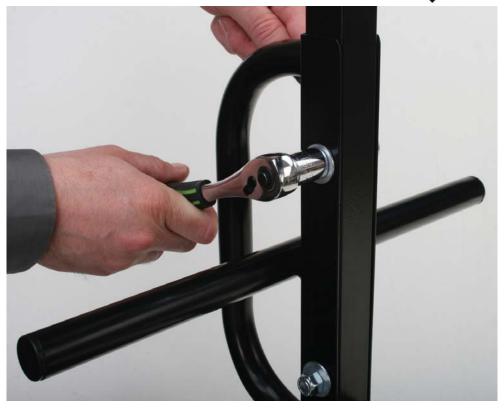

EcoFlex Tables Transport Cart Model #7050 & #7051

Attach rigid caster to center of base.

**X 4** 5/16"-18 x 3/4" Hex Bolt GRB Z/G

\*NOTE: After attaching rigid center caster, tighten down all bolts for frame supports.