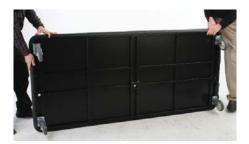

frame to frame supports.

**x** 6

3/8" - 16 x 2" Hex Bolt Stainless Steel

X 6
1/2" Flat Washer

**X** 6

3/8" Nylon Insert L/N Z

EcoFlex Tables Transport Cart Model #7050 & #7051

**(6)** 