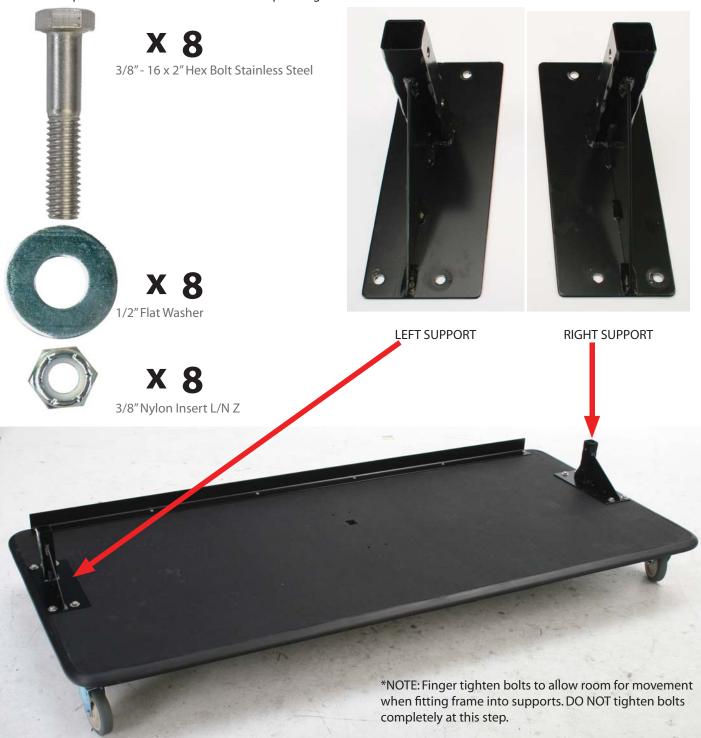

## Attach left and right frame supports to base.

\*NOTE: These parts are not interchangeable. The correct part MUST be attached to the corresponding side.

EcoFlex Tables Transport Cart Model #7050 & #7051