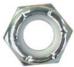

Flip onto side. Attach frame to base from bottom.

**X 3** 1/2"-2 x 3/4" Hex Bolt GRB Z/G

X 2 5/8" Lock Washer Zinc

X3 5/8" Flat Washer Zinc

\*NOTE: The left and right bolts require a lock washer AND a flat washer. The center bolt requires ONLY one flat washer.