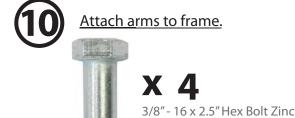

**x** 4

3/8" Nylon Insert L/N Z

\*NOTE: All bolts require a flat washer on both sides of the handle.

EcoFlex Tables Transport Cart Model #7050 & #7051

\*NOTE: The arm bracket must be sleeved over the arm flange, encapsulating the frame cross beam. Each bolt requires a flat washer on both sides of the arm bracket.