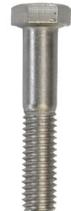

x 16

5/16"-18 x 3/4" Hex Bolt GRB Z/G

x 16

7/16" M.S.C.W. PLTD Lock Washer

EcoFlex Tables Transport Cart Model #7050 & #7051

Flip base over. Attach metal retaining lip to base.

X 6 1/4"x 1 3/4" Phil Flathead Zinc