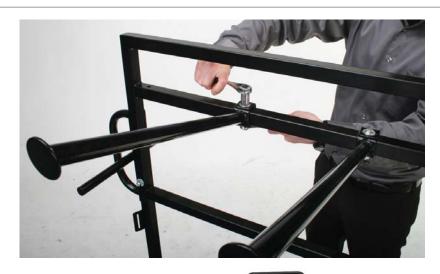

**x** 4

3/8" Nylon Insert L/N Z

\*NOTE: All bolts require a flat washer on both sides of the handle.

EcoFlex Tables Transport Cart Model #7050 & #7051

\*NOTE: The arm bracket must be sleeved over the arm flange, encapsulating the frame cross beam. Each bolt requires a flat washer on both sides of the arm bracket.

X 4 3/8" Nylon Insert L/N Z

EcoFlex Tables Transport Cart Model #7050 & #7051