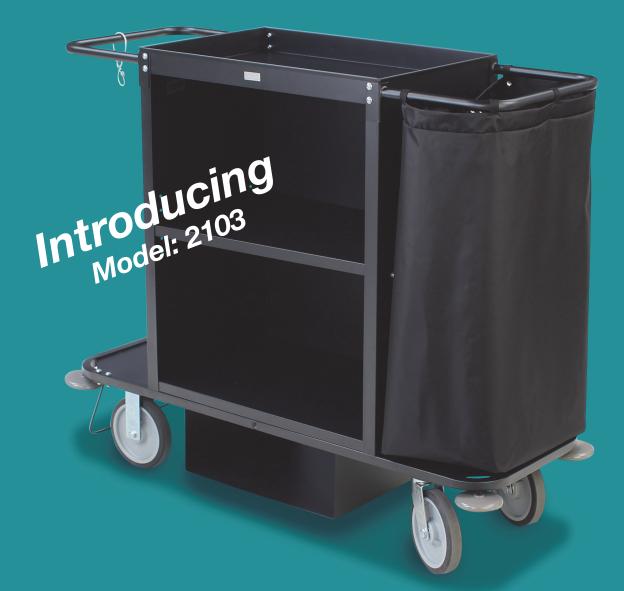

# FULL SIZE STEEL HOUSEKEEPING CART

With a net weight of only 84 lbs, this full size steel cart offers all the features of the leading competitor's plastic carts and is much EASIER TO PUSH. If that isn't enough, Forbes durablity and longevity of steel construction are built to stay in operation long after other competitor's carts are retired.

### Included Equipment:

- ~ Steel cabinet 30"W x 19"D x 36"H
- ~ 2.5" deep top tray
- ~ Textured Black power-epoxy finish
- ~ Two full size handles
- ~ One black nylon bag: 20-NL-C
- ~ Two end platforms with steel square tube
- ~ Four revolving corner bumpers
- ~ Under-deck glass rack holder
- ~ Vacuum bracket
- ~ 8" Black wheels in zinc plated casters