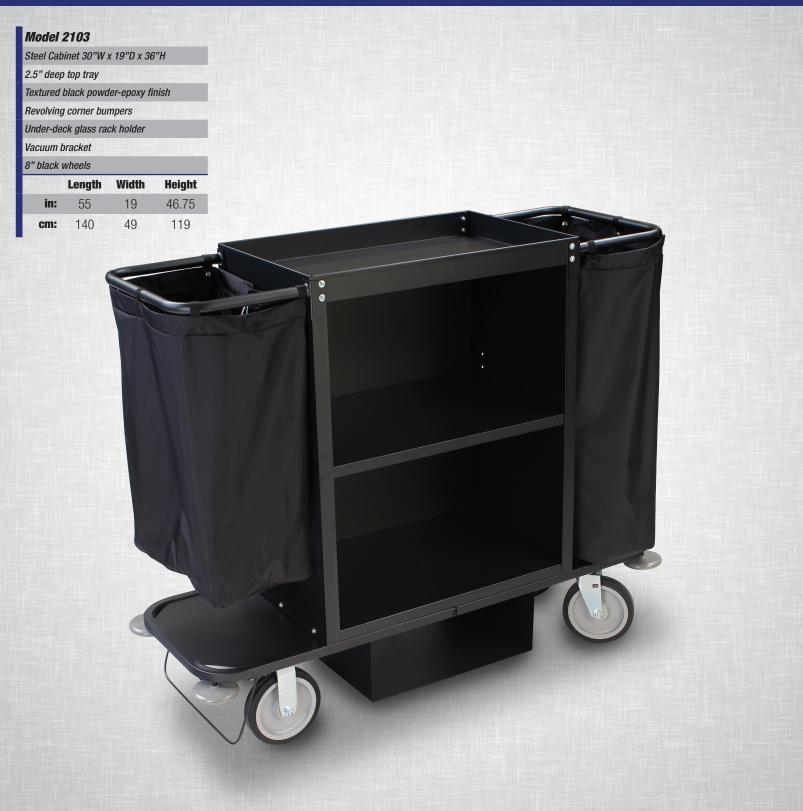

### Included Equipment:

- ~ Steel cabinet 30"W x 19"D x 36"H
- ~ 2.5" deep top tray
- ~ Textured Black power-epoxy finish
- ~ Two full size handles
- ~ One black nylon bag: 20-NL-C
- ~ Two end platforms with steel square tube
- ~ Four revolving corner bumpers
- ~ Under-deck glass rack holder
- ~ Vacuum bracket
- ~ 8" Black wheels in zinc plated casters

## ESSENTIALS COLLECTION HOUSEKEEPING CART

\*Overall length and width including revolving corner bumpers is 57 "L x 21"W