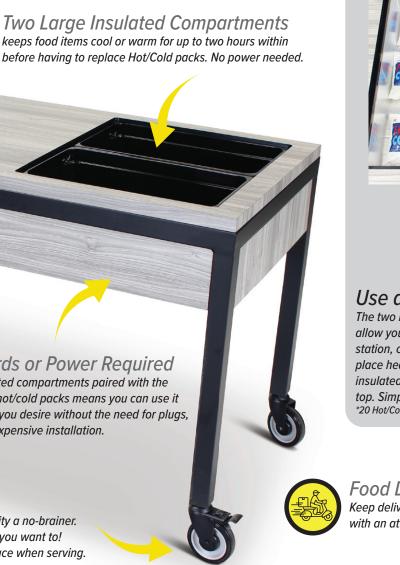

No Cords or Power Required

The insulated compartments paired with the

cords, or expensive installation.

Roll with it

Heavy duty casters make mobility a no-brainer.

Included brakes to keep it in place when serving.

Use it where you want to when you want to!

re-usable hot/cold packs means you can use it

anywhere you desire without the need for plugs,

## Use as Hot or Cold Station

The two built-in insulated compartments allow you to set it up as either a warming station, cooling station, or half and half. Just place heated or chilled Hot/Cold Packs in the insulated compartment, and set food pans on top. Simple as that. No cords. No hassle. \*20 Hot/Cold Packs included with purchase.