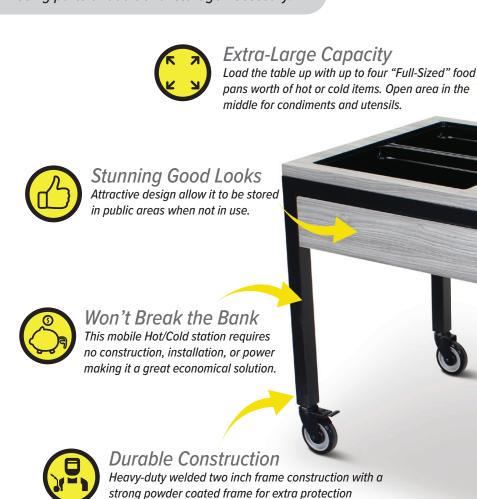

# Serve Guests With Confidence

The Mobile Grab & Go Station from Forbes Industries provides an elegant way to display individually packaged hot and cold food items. It features two fully insulated compartments on each end eliminating the need for electricity which allows you to set it up where you want, when you want. When your event has concluded, simply return the cleaned pans to their insulated trays, replace the covers, and roll away. No losing parts or additional storage necessary.

No Cords or Power Required

The insulated compartments paired with the

cords, or expensive installation.

Roll with it

Heavy duty casters make mobility a no-brainer.

Included brakes to keep it in place when serving.

Use it where you want to when you want to!

re-usable hot/cold packs means you can use it

anywhere you desire without the need for plugs,