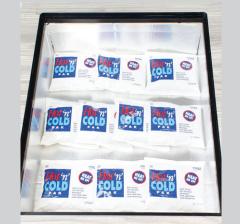

# Serve Guests With Confidence

The Mobile Grab & Go Station from Forbes Industries provides an elegant way to display individually packaged hot and cold food items. It features two fully insulated compartments on each end eliminating the need for electricity which allows you to set it up where you want, when you want. When your event has concluded, simply return the cleaned pans to their insulated trays, replace the covers, and roll away. No losing parts or additional storage necessary.

## Use as Hot or Cold Station

The two built-in insulated compartments allow you to set it up as either a warming station, cooling station, or half and half. Just place heated or chilled Hot/Cold Packs in the insulated compartment, and set food pans on top. Simple as that. No cords. No hassle. \*20 Hot/Cold Packs included with purchase.