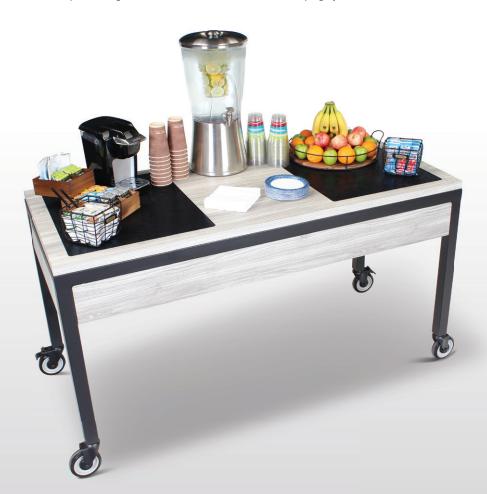

# Serve Guests With Confidence

The Mobile Grab & Go Station from Forbes Industries provides an elegant way to display individually packaged hot and cold food items. It features two fully insulated compartments on each end eliminating the need for electricity which allows you to set it up where you want, when you want. When your event has concluded, simply return the cleaned pans to their insulated trays, replace the covers, and roll away. No losing parts or additional storage necessary.

## Use as Hot or Cold Station

The two built-in insulated compartments allow you to set it up as either a warming station, cooling station, or half and half. Just place heated or chilled Hot/Cold Packs in the insulated compartment, and set food pans on top. Simple as that. No cords. No hassle. \*20 Hot/Cold Packs included with purchase.

### Model# F25-7601-EN-WK

- Dimensions: 66"L x 30"W x 34"H
- 20 Hot/Cold Packs included with each table

and easy cleaning.

www.forbesindustries.com | solutions@forbesindustries.com 1933 E. Locust Street | Ontario | California | 91761 Phone: 800.832.5427 | Fax: 909.923.1969