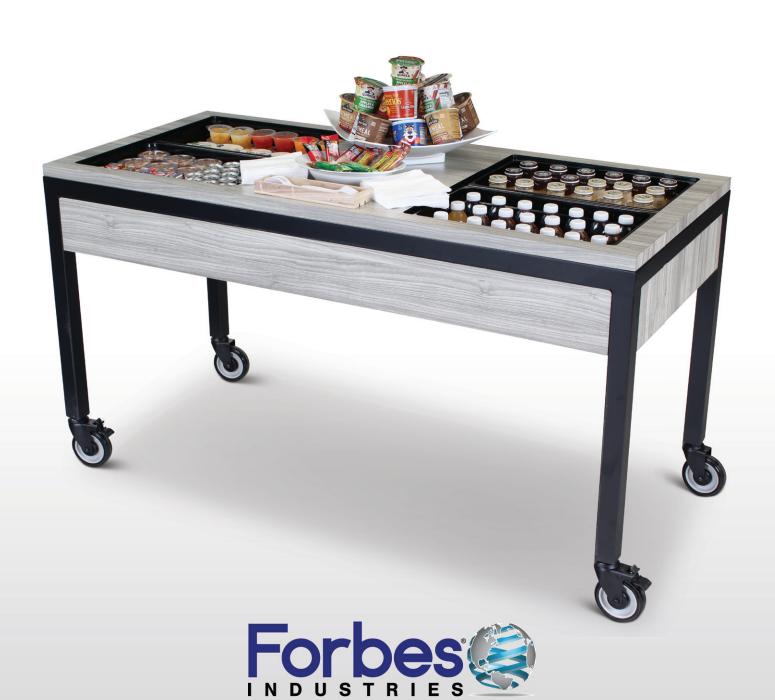

# Serve Guests With Confidence

The Mobile Grab & Go Station from Forbes Industries provides an elegant way to display individually packaged hot and cold food items. It features two fully insulated compartments on each end eliminating the need for electricity which allows you to set it up where you want, when you want. When your event has concluded, simply return the cleaned pans to their insulated trays, replace the covers, and roll away. No losing parts or additional storage necessary.

## Use as Hot or Cold Station

The two built-in insulated compartments allow you to set it up as either a warming station, cooling station, or half and half. Just place heated or chilled Hot/Cold Packs in the insulated compartment, and set food pans on top. Simple as that. No cords. No hassle. \*20 Hot/Cold Packs included with purchase.

### Model# F25-7601-EN-WK

- Dimensions: 66"L x 30"W x 34"H
- 20 Hot/Cold Packs included with each table

and easy cleaning.

www.forbesindustries.com | solutions@forbesindustries.com 1933 E. Locust Street | Ontario | California | 91761 Phone: 800.832.5427 | Fax: 909.923.1969