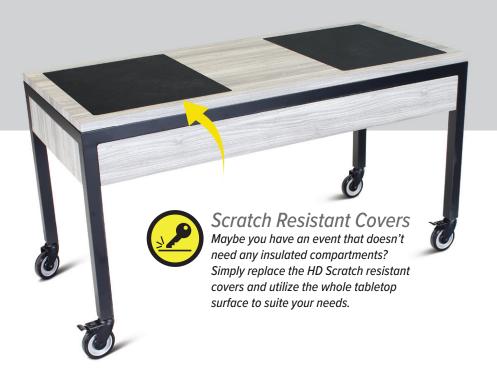

No Cords or Power Required

The insulated compartments paired with the

cords, or expensive installation.

Roll with it

Heavy duty casters make mobility a no-brainer.

Included brakes to keep it in place when serving.

Use it where you want to when you want to!

re-usable hot/cold packs means you can use it

anywhere you desire without the need for plugs,