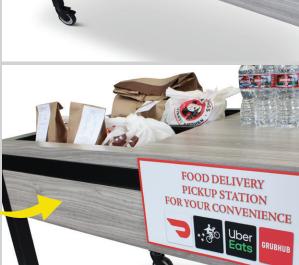

# Serve Guests With Confidence

The Mobile Grab & Go Station from Forbes Industries provides an elegant way to display individually packaged hot and cold food items. It features two fully insulated compartments on each end eliminating the need for electricity which allows you to set it up where you want, when you want. When your event has concluded, simply return the cleaned pans to their insulated trays, replace the covers, and roll away. No losing parts or additional storage necessary.

No Cords or Power Required

The insulated compartments paired with the

cords, or expensive installation.

Roll with it

Heavy duty casters make mobility a no-brainer.

Included brakes to keep it in place when serving.

Use it where you want to when you want to!

re-usable hot/cold packs means you can use it

anywhere you desire without the need for plugs,

## Use as Hot or Cold Station

The two built-in insulated compartments allow you to set it up as either a warming station, cooling station, or half and half. Just place heated or chilled Hot/Cold Packs in the insulated compartment, and set food pans on top. Simple as that. No cords. No hassle. \*20 Hot/Cold Packs included with purchase.