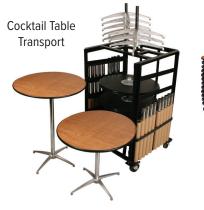

### Mobile Equipment & Carts - The Key to Fast and Easy Setup

When it comes to making set-up easy, Forbes Industries has the mobile solution you need to get the job done. Mobile units such as portable dance floors and mobile stages set up in minutes and transport carts allow one or two people to move a large volume of equipment great distances with less effort.

Set-up and Labor are areas where time is challange. Having a means to move several tables, chairs, dance floors or stages to an event locations is a crucial key to saving time and money.

Working smart not hard!