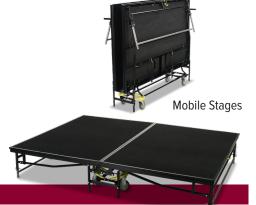

### Mobile Equipment & Carts - The Key to Fast and Easy Setup

When it comes to making set-up easy, Forbes Industries has the mobile solution you need to get the job done. Mobile units such as portable dance floors and mobile stages set up in minutes and transport carts allow one or two people to move a large volume of equipment great distances with less effort.

Set-up and Labor are areas where time is challange. Having a means to move several tables, chairs, dance floors or stages to an event locations is a crucial key to saving time and money.

Working smart not hard!