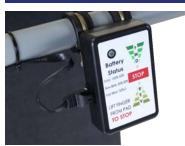

### **CONTROLLER**

#### **FEATURES:**

- Speed The speed of the unit is variable and is controlled by the user with the touch pad throttle
- Cart can be pushed manually with minimal effort if battery dies