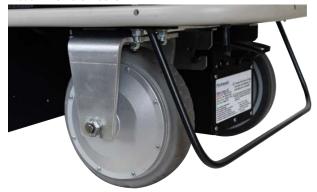

## **MOTOR**

#### **FEATURES:**

- Max Load rated to push up to 1000 lbs. on flat concrete. Other surfaces such as carpet or incline will reduce load capacity.
- Battery Life Depending on usage and load, batteries typically need to be charged every few days to once a week.
- Battery Charge Time Typical charge time is usually between 6-8 hrs.
- Built-in Battery Management System (BMS) to prevent damage to batteries
- Wheel size 8" Diameter only
- Warranty Cart: 3 Years/Motor: 1 Year (limited parts/labor)
- · Lead Time 6-8 weeks