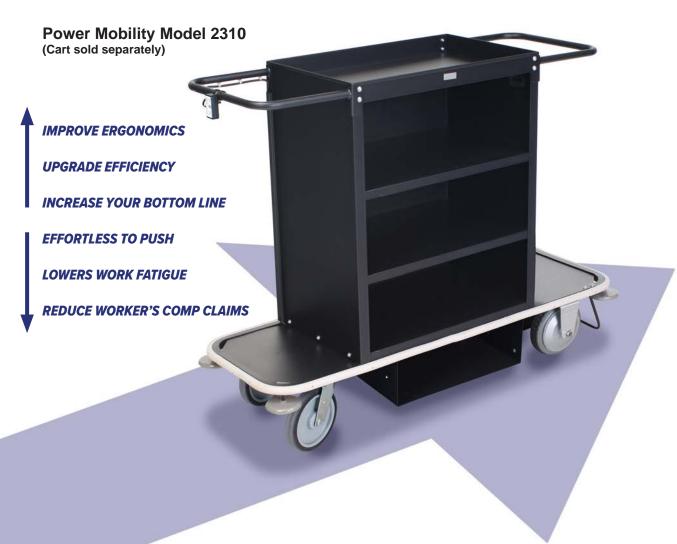

# THE GO-CART MOTORIZED HOUSEKEEPING SOLUTION

CAN BE INSTALLED ON MOST HOUSEKEEPING CARTS WITH 8" WHEELS