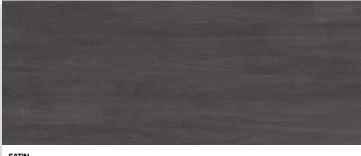

#### **Standard Wood Veneer Options**

SATIN NATURAL CHERRY (SNC)

SATIN GOLDEN MAHOGANY (SGM)

SATIN MEDIUM OAK (SMO)

SATIN WHITE WASHED OAK (WWO)

SATIN STORMY BIRCH (SSB)

> Since wood is not consistent in grain and natural color, some variation in stain color from one piece of wood to another should be expected. Please request physical samples for a more accurate representation of color and grain pattern.

SATIN PECAN (SPN)

SATIN BROWN CHERRY (SBC)

SATIN DARK OAK (SDO)

SATIN BROWN MAHOGANY (SBM)

SATIN RED MAHOGANY (SRM)

SATIN RED CHERRY

(SRC)

SATIN BLACK (SEN)

Since wood is not consistent in grain and natural color, some variation in stain color from one piece of wood to another should be expected. Please request physical samples for a more accurate representation of color and grain pattern.