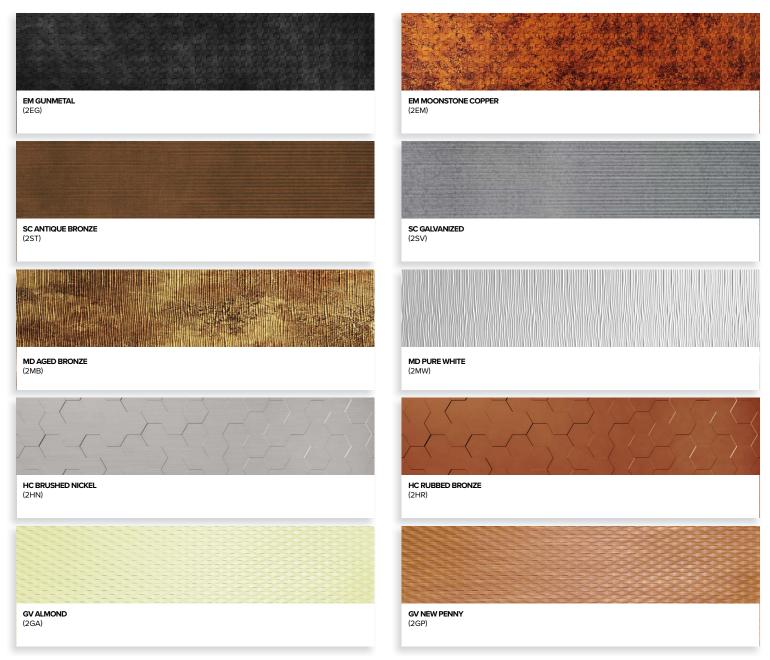

# Mystique Bar 3D Textured Panels

#### **3D** Textured High Impact Thermoplastic Panel Options .