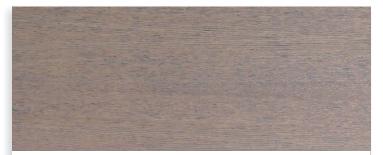

#### **Standard Wood Veneer Options**

SATIN NATURAL CHERRY (SNC)

SATIN GOLDEN MAHOGANY (SGM)

SATIN MEDIUM OAK (SMO)

SATIN WHITE WASHED OAK (WWO)

SATIN STORMY BIRCH (SSB)

> Since wood is not consistent in grain and natural color, some variation in stain color from one piece of wood to another should be expected. Please request physical samples for a more accurate representation of color and grain pattern.