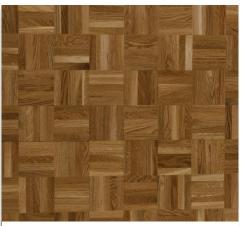

## Florlok Options \_

JATOBA PARQUET (JA)

LIGHT OAK PARQUET (LO)

SMOKED OAK PARQUET (SO)