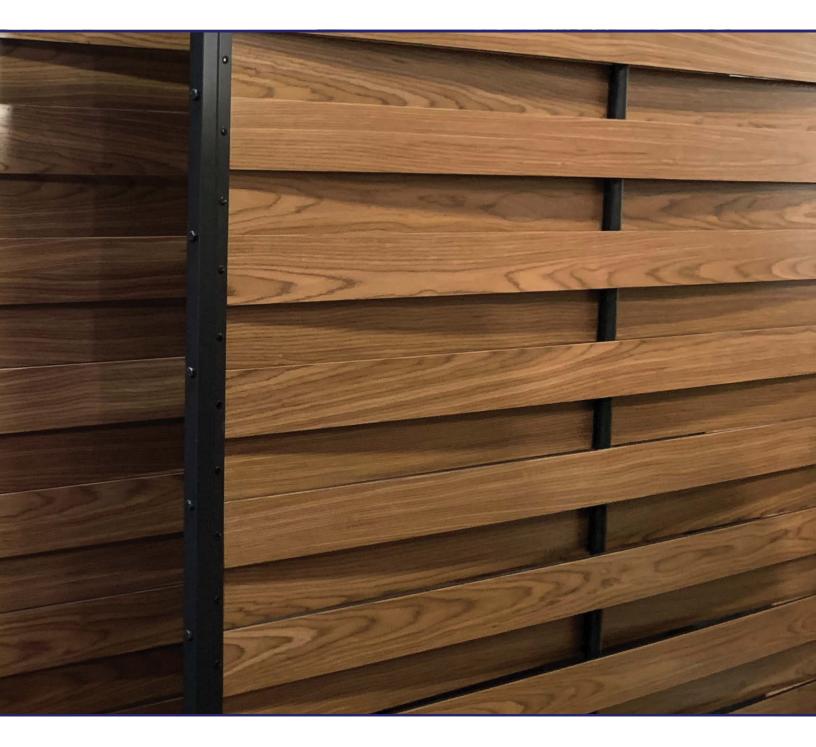

## Wood Veneers

#### **Standard Wood Veneer Options**

SATIN NATURAL CHERRY (SNC)

SATIN GOLDEN MAHOGANY (SGM)

SATIN MEDIUM OAK (SMO)

SATIN WHITE WASHED OAK (WWO)

SATIN STORMY BIRCH (SSB)

> Since wood is not consistent in grain and natural color, some variation in stain color from one piece of wood to another should be expected. Please request physical samples for a more accurate representation of color and grain pattern.