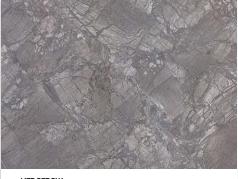

## **Porcelain Options**

MANOR WHITE (2MW) \*(Full sheet represented in thumbnail)

STONEWALL COAL (2SC) \*(Full sheet represented in thumbnail)

CHROMIUM (2CH) \*(Full sheet represented in thumbnail)

(2SR) \*(Full sheet represented in thumbnail)