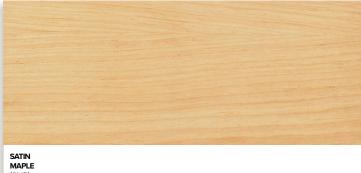

#### **Standard Wood Veneer Options**

SATIN NATURAL CHERRY (SNC)

SATIN GOLDEN MAHOGANY (SGM)

SATIN MEDIUM OAK (SMO)

SATIN WHITE WASHED OAK (WWO)

SATIN STORMY BIRCH (SSB)

> Since wood is not consistent in grain and natural color, some variation in stain color from one piece of wood to another should be expected. Please request physical samples for a more accurate representation of color and grain pattern.