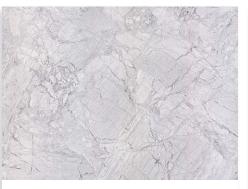

## **Porcelain Options**

MANOR WHITE (2MW) \*(Full sheet represented in thumbnail)

STONEWALL COAL (2SC) \*(Full sheet represented in thumbnail)

CHROMIUM (2CH) \*(Full sheet represented in thumbnail)

(2SR) \*(Full sheet represented in thumbnail)