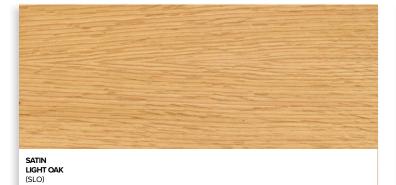

#### **Standard Wood Veneer Options**

SATIN NATURAL CHERRY (SNC)

SATIN GOLDEN MAHOGANY (SGM)

SATIN MEDIUM OAK (SMO)

SATIN WHITE WASHED OAK (WWO)

SATIN STORMY BIRCH (SSB)

> Since wood is not consistent in grain and natural color, some variation in stain color from one piece of wood to another should be expected. Please request physical samples for a more accurate representation of color and grain pattern.

SATIN PECAN (SPN)

SATIN BROWN CHERRY (SBC)

SATIN DARK OAK (SDO)

SATIN BROWN MAHOGANY (SBM)

SATIN RED MAHOGANY (SRM)

SATIN RED CHERRY

(SRC)

SATIN BLACK (SEN)

Since wood is not consistent in grain and natural color, some variation in stain color from one piece of wood to another should be expected. Please request physical samples for a more accurate representation of color and grain pattern.