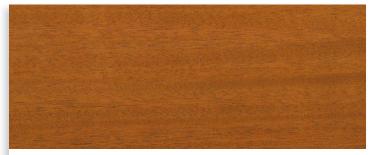

#### **Standard Wood Veneer Options**

SATIN NATURAL CHERRY (SNC)

SATIN GOLDEN MAHOGANY (SGM)

SATIN MEDIUM OAK (SMO)

SATIN WHITE WASHED OAK (WWO)

SATIN STORMY BIRCH (SSB)

> Since wood is not consistent in grain and natural color, some variation in stain color from one piece of wood to another should be expected. Please request physical samples for a more accurate representation of color and grain pattern.

SATIN PECAN (SPN)

SATIN BROWN CHERRY (SBC)

SATIN DARK OAK (SDO)

SATIN BROWN MAHOGANY (SBM)

SATIN RED MAHOGANY (SRM)

SATIN RED CHERRY

(SRC)

SATIN BLACK (SEN)

Since wood is not consistent in grain and natural color, some variation in stain color from one piece of wood to another should be expected. Please request physical samples for a more accurate representation of color and grain pattern.