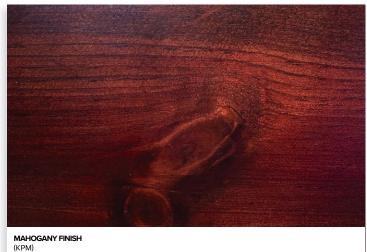

#### **Standard Wood Veneer Options**

SATIN NATURAL CHERRY (SNC)

SATIN GOLDEN MAHOGANY (SGM)

SATIN MEDIUM OAK (SMO)

SATIN WHITE WASHED OAK (WWO)

SATIN STORMY BIRCH (SSB)

> Since wood is not consistent in grain and natural color, some variation in stain color from one piece of wood to another should be expected. Please request physical samples for a more accurate representation of color and grain pattern.

SATIN PECAN (SPN)

SATIN BROWN CHERRY (SBC)

SATIN DARK OAK (SDO)

SATIN BROWN MAHOGANY (SBM)

SATIN RED MAHOGANY (SRM)

SATIN RED CHERRY

(SRC)

SATIN BLACK (SEN)

Since wood is not consistent in grain and natural color, some variation in stain color from one piece of wood to another should be expected. Please request physical samples for a more accurate representation of color and grain pattern.