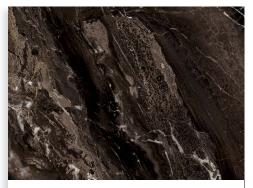

## **Porcelain Options**

MANOR WHITE (2MW) \*(Full sheet represented in thumbnail)

STONEWALL COAL (2SC) \*(Full sheet represented in thumbnail)

CHROMIUM (2CH) \*(Full sheet represented in thumbnail)

(2SR) \*(Full sheet represented in thumbnail)