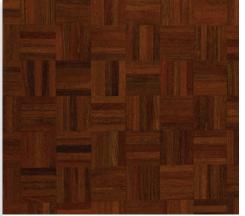

## Florlok Options \_

JATOBA PARQUET (JA)

LIGHT OAK PARQUET (LO)

SMOKED OAK PARQUET (SO)