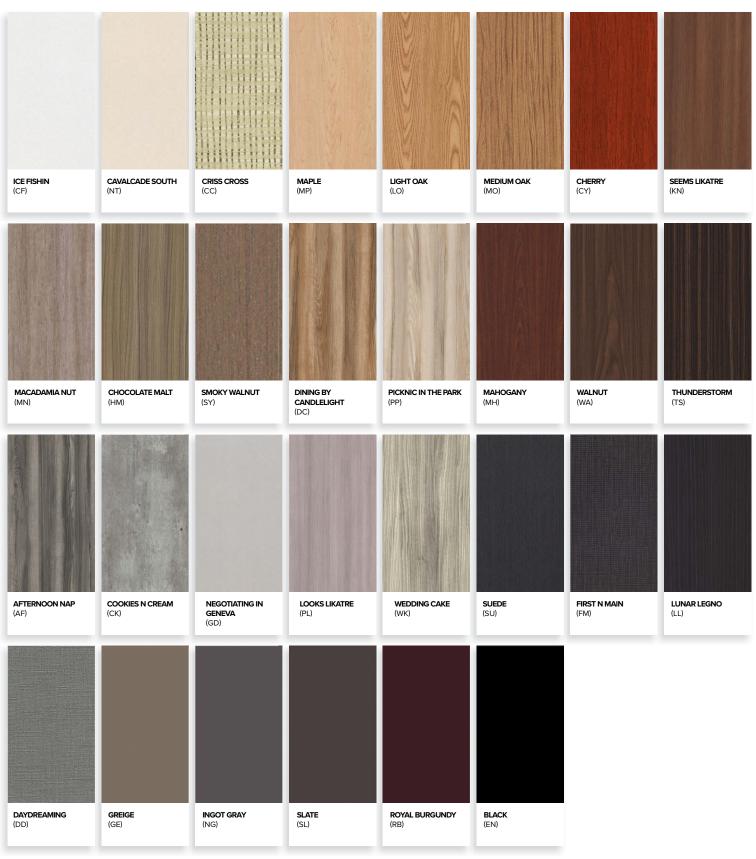

## Wood Veneers

#### **Standard Wood Veneer Options**

SATIN NATURAL CHERRY (SNC)

SATIN GOLDEN MAHOGANY (SGM)

SATIN MEDIUM OAK (SMO)

SATIN WHITE WASHED OAK (WWO)

SATIN STORMY BIRCH (SSB)

> Since wood is not consistent in grain and natural color, some variation in stain color from one piece of wood to another should be expected. Please request physical samples for a more accurate representation of color and grain pattern.

SATIN PECAN (SPN)

SATIN BROWN CHERRY (SBC)

SATIN DARK OAK (SDO)

SATIN BROWN MAHOGANY (SBM)

SATIN RED MAHOGANY (SRM)

SATIN RED CHERRY

(SRC)

SATIN BLACK (SEN)