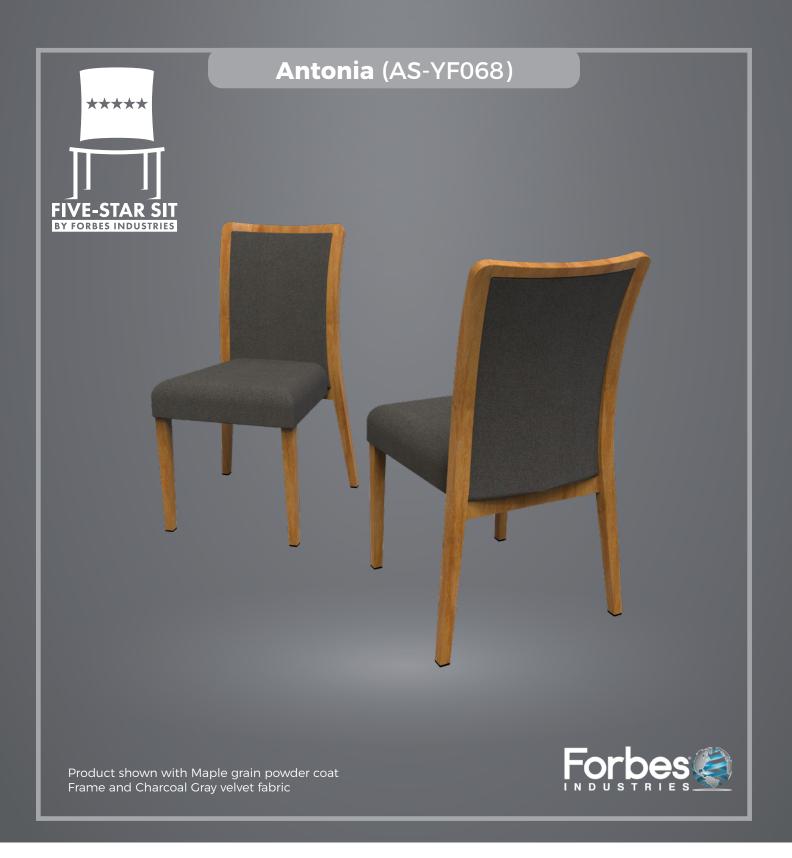

# Various Options Available Fabric, vinyl covers Wood grain and solid powder coat On Aluminum metal frame Handhold cut-out in back Metal glides self leveling

All dimensions in inches

Chairs nest 8 high
Optional Powder coat Finishes
Premium Metal Base Glides
Retractable Formed Ganger
12 year structural frame warranty