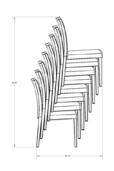

All dimensions in inches

Chairs nest 8 high
Optional Powder coat Finishes
Premium Metal Base Glides
Retractable Formed Ganger
12 year structural frame warranty