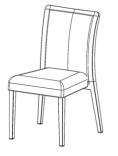

# Various Options Available Fabric, vinyl covers Wood grain and solid powder coat On Aluminum metal frame Handhold cut-out in back Metal glides self leveling

#### **Specifications**

| Overall Width  | 21.5 |
|----------------|------|
| Overall Height | 35.5 |
| Overall Depth  | 23.5 |
| Seat Width     | 18   |
| Seat Depth     | 17   |
| Back Width     | 18.5 |
| Back Height    | 18   |