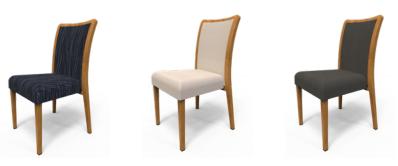

# Various Options Available Fabric, vinyl covers Wood grain and solid powder coat On Aluminum metal frame Handhold cut-out in back Metal glides self leveling