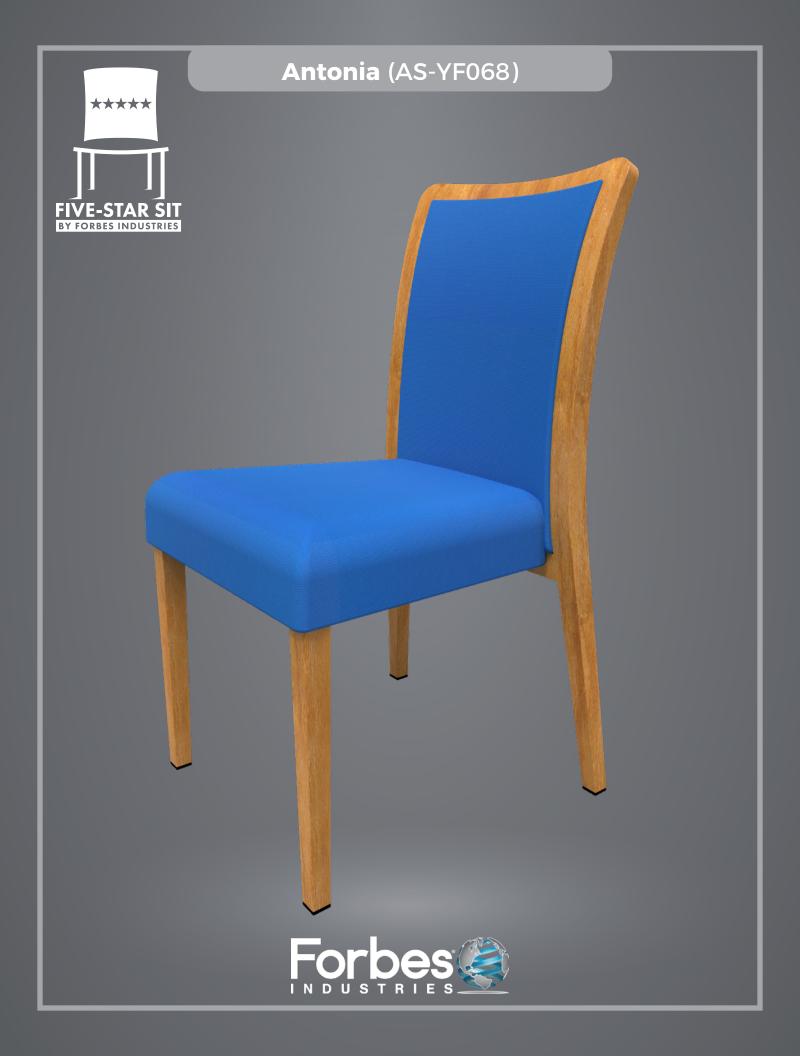

# Various Options Available Fabric, vinyl covers Wood grain and solid powder coat On Aluminum metal frame Handhold cut-out in back Metal glides self leveling

#### **Specifications**

| Overall Width  | 21.5 |
|----------------|------|
| Overall Height | 35.5 |
| Overall Depth  | 23.5 |
| Seat Width     | 18   |
| Seat Depth     | 17   |
| Back Width     | 18.5 |
| Back Height    | 18   |

All dimensions in inches

Chairs nest 8 high
Optional Powder coat Finishes
Premium Metal Base Glides
Retractable Formed Ganger
12 year structural frame warranty