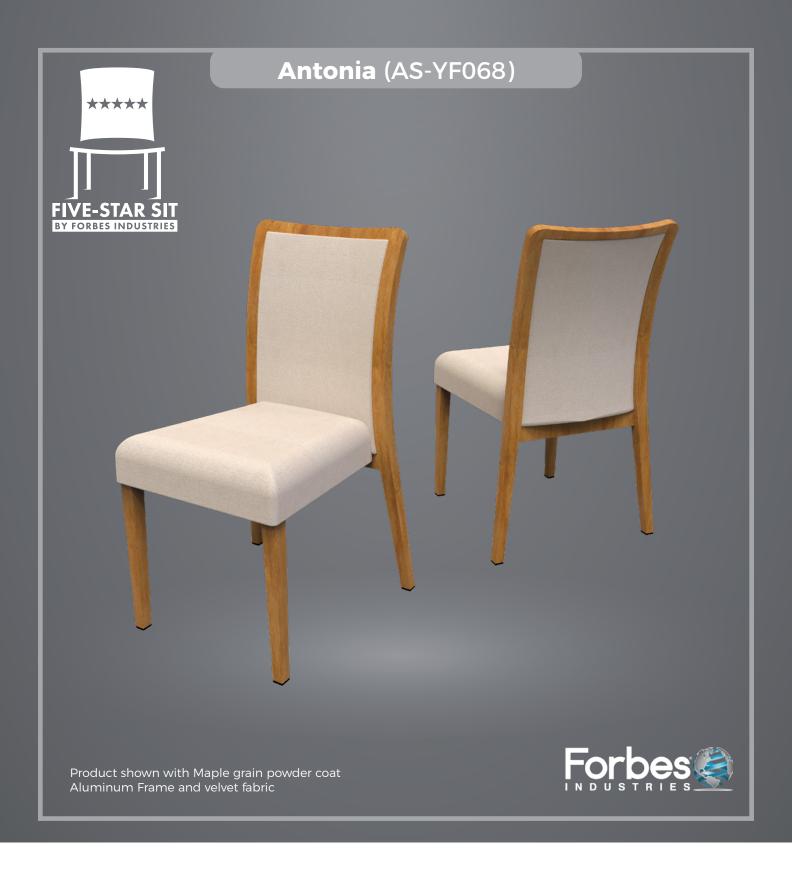

# Various Options Available Fabric, vinyl covers Wood grain and solid powder coat On Aluminum metal frame Handhold cut-out in back Metal glides self leveling

All dimensions in inches

Chairs nest 8 high
Optional Powder coat Finishes
Premium Metal Base Glides
Retractable Formed Ganger
12 year structural frame warranty