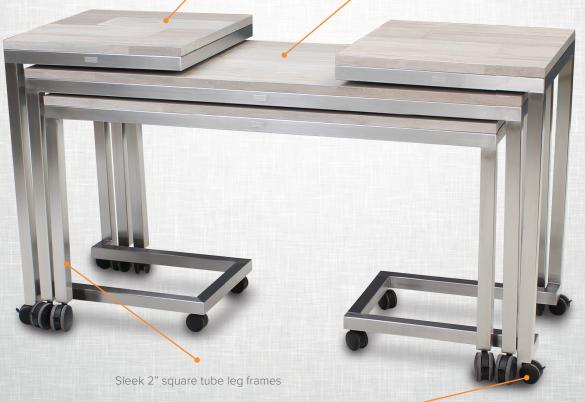

## CLAREMONT FOUR NESTING TABLES

Bring fashion and function to your venue with the Claremont Nesting Tables by Forbes Industries. The Claremont Series is inspired by the diverse scene of sunny Southern California and is designed to fit virtually any decor. It is available as a set of either three or four tables depending on your operational needs. Claremont Tables are built with the strength of 2" square tube leg frames and complimented by your choice of several beautiful surface options that range from premium high pressure laminates to our stylish Acacia Driftwood countertops.

The Claremont Four Series features two

companion tables for a distinctive flair

Shown with Acacia Driftwood tops

All swivel casters (two with brakes) on each table

Pictured: Elite Series in Acacia Driftwood tops