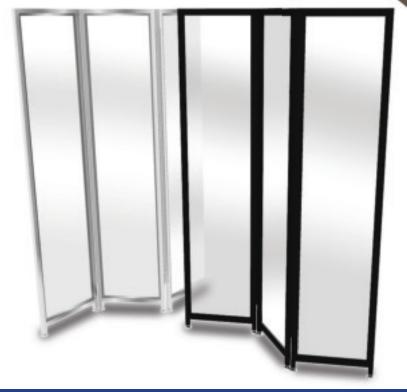

## RE-OPEN FASTER AND GET YOUR BUSINESS BACK ON TRACK!

Brushed Stainless Steel Frame Black Powder Epoxy Painted Steel Frame

#### 7810-EN

- Black Powder epoxy painted frame
- Clear Acrylic panels
- Adjustable furniture levelers

#### 7813-SS

- Brushed Stainless Steel frame
- Clear Acrylic panels
- Adjustable furniture levelers

1933 East Locust Street, Ontario California 91761 T: 800.832.5427 Ready...Set...Go! Learn more by visiting www.forbesindustries.com